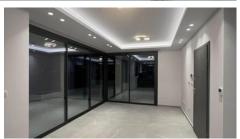

Apartment consists of the three bedrooms, master bedroom with ensuite shower and toilet, bathroom, guest toilet and living room combined with the kitchen. Three separate spacious verandas, covered or not, complete the property. Some of the main characteristics are the double glaze windows, sauna, solar panel, water pressure system, a/c provisions and underfloor heating, electric gate, outside door screen and covered parking with storage. Total apartments in the building are six, three in the first floor, two in the second floor and one in the top floor.