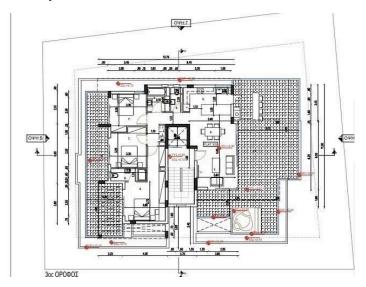

Office Administrator



**(+357)** 25871010



#### **Facilities**

Aircondition, Provision

Parking, Covered

Storage

Solar photovoltaic panels

Heating, Underfloor

Elevator

Solar water heater

#### **Features**

Shower Easy access to main roads

Easy access to highway Bathroom underfloor heating

Combined kitchen and dining area Spacious rooms

Municipal water/sewage Next to green area

Balcony, back Balcony, front

Balcony Entrance gate, automated

Pressurized water system Bright

City view Mountain view

Alarm system, Provision Double glazing

Guest WC Veranda, back

Veranda, front Veranda, large
Veranda Quiet Area

Granite countertops En suite Shower

Luxury specifications Modern design
Country view Panoramic view

Sea view Near bus route

Near amenities Jacuzzi



## Floor plans