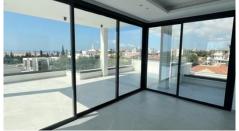

Apartment consists of the three bedrooms, master bedroom with ensuite shower and toilet, bathroom, guest toilet and living room combined with the kitchen. Three separate spacious verandas, covered or not, complete the property. Some of the main characteristics are the double glaze windows, sauna, solar panel, water pressure system, a/c provisions and underfloor heating, electric gate, outside door screen and covered parking with storage. Total apartments in the building are six, three in the first floor, two in the second floor and one in the top floor.

Balcony Entrance gate, automated

Pressurized water system Bright

City view Mountain view

Alarm system, Provision Double glazing

Guest WC Veranda, back

Veranda, front Veranda, large
Veranda Quiet Area

Granite countertops En suite Shower

Luxury specifications Modern design
Country view Panoramic view

Sea view Near bus route

Near amenities Jacuzzi