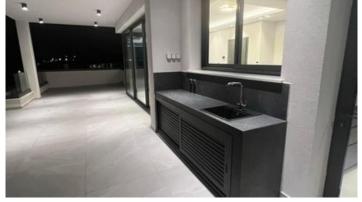

Apartment consists of the three bedrooms, master bedroom with ensuite shower and toilet, bathroom, guest toilet and living room combined with the kitchen. Three separate spacious verandas, covered or not, complete the property. Some of the main characteristics are the double glaze windows, sauna, solar panel, water pressure system, a/c provisions and underfloor heating, electric gate, outside door screen and covered parking with storage. Total apartments in the building are six, three in the first floor, two in the second floor and one in the top floor.

#### **Features**

Shower Easy access to main roads

Easy access to highway Bathroom underfloor heating

Combined kitchen and dining area Spacious rooms

Municipal water/sewage Next to green area

Balcony, back Balcony, front