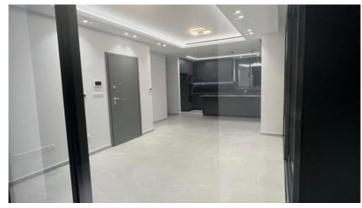

Apartment consists of the three bedrooms, master bedroom with ensuite shower and toilet, bathroom, guest toilet and living room combined with the kitchen. Three separate spacious verandas, covered or not, complete the property. Some of the main characteristics are the double glaze windows, sauna, solar panel, water pressure system, a/c provisions and underfloor heating, electric gate, outside door screen and covered parking with storage. Total apartments in the building are six, three in the first floor, two in the second floor and one in the top floor.