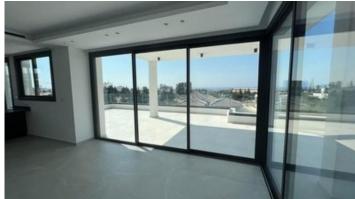

Apartment consists of the three bedrooms, master bedroom with ensuite shower and toilet, bathroom, guest toilet and living room combined with the kitchen. Three separate spacious verandas, covered or not, complete the property. Some of the main characteristics are the double glaze windows, sauna, solar panel, water pressure system, a/c provisions and underfloor heating, electric gate, outside door screen and covered parking with storage. Total apartments in the building are six, three in the first floor, two in the second floor and one in the top floor.

Balcony Entrance gate, automated

Pressurized water system Bright

City view Mountain view

Alarm system, Provision Double glazing

Guest WC Veranda, back

Veranda, front Veranda, large
Veranda Quiet Area

Granite countertops En suite Shower

Luxury specifications Modern design
Country view Panoramic view

Sea view Near bus route

Near amenities Jacuzzi