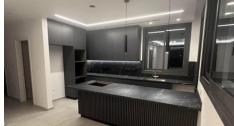

Apartment consists of the three bedrooms, master bedroom with ensuite shower and toilet, bathroom, guest toilet and living room combined with the kitchen. Three separate spacious verandas, covered or not, complete the property. Some of the main characteristics are the double glaze windows, sauna, solar panel, water pressure system, a/c provisions and underfloor heating, electric gate, outside door screen and covered parking with storage. Total apartments in the building are six, three in the first floor, two in the second floor and one in the top floor.

#### **Features**

Shower Easy access to main roads

Easy access to highway Bathroom underfloor heating

Combined kitchen and dining area Spacious rooms

Municipal water/sewage Next to green area

Balcony, back Balcony, front

Balcony Entrance gate, automated

Pressurized water system Bright

City view Mountain view

Alarm system, Provision Double glazing

Guest WC Veranda, back

Veranda, front Veranda, large
Veranda Quiet Area

Granite countertops En suite Shower