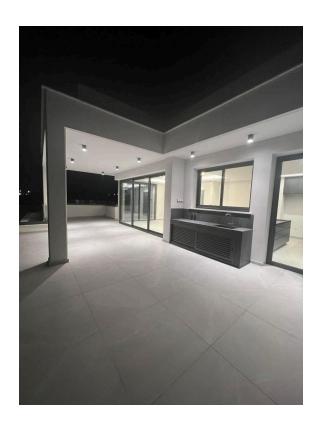

Apartment consists of the three bedrooms, master bedroom with ensuite shower and toilet, bathroom, guest toilet and living room combined with the kitchen. Three separate spacious verandas, covered or not, complete the property. Some of the main characteristics are the double glaze windows, sauna, solar panel, water pressure system, a/c provisions and underfloor heating, electric gate, outside door screen and covered parking with storage. Total apartments in the building are six, three in the first floor, two in the second floor and one in the top floor.

#### **Features**

Shower Easy access to main roads

Easy access to highway Bathroom underfloor heating

Combined kitchen and dining area Spacious rooms

Municipal water/sewage Next to green area

Balcony, back Balcony, front

Balcony Entrance gate, automated

Pressurized water system Bright

City view Mountain view

Alarm system, Provision Double glazing

Guest WC Veranda, back

Veranda, front Veranda, large
Veranda Quiet Area

Granite countertops En suite Shower