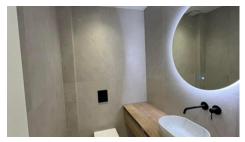

Apartment consists of the three bedrooms, master bedroom with ensuite shower and toilet, bathroom, guest toilet and living room combined with the kitchen. Three separate spacious verandas, covered or not, complete the property. Some of the main characteristics are the double glaze windows, sauna, solar panel, water pressure system, a/c provisions and underfloor heating, electric gate, outside door screen and covered parking with storage. Total apartments in the building are six, three in the first floor, two in the second floor and one in the top floor.