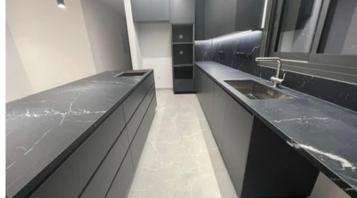

Apartment consists of the three bedrooms, master bedroom with ensuite shower and toilet, bathroom, guest toilet and living room combined with the kitchen. Three separate spacious verandas, covered or not, complete the property. Some of the main characteristics are the double glaze windows, sauna, solar panel, water pressure system, a/c provisions and underfloor heating, electric gate, outside door screen and covered parking with storage. Total apartments in the building are six, three in the first floor, two in the second floor and one in the top floor.

Balcony Entrance gate, automated

Pressurized water system Bright

City view Mountain view

Alarm system, Provision Double glazing

Guest WC Veranda, back

Veranda, front Veranda, large
Veranda Quiet Area

Granite countertops En suite Shower