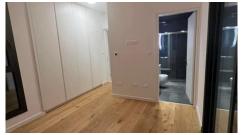

Apartment consists of the three bedrooms, master bedroom with ensuite shower and toilet, bathroom, guest toilet and living room combined with the kitchen. Three separate spacious verandas, covered or not, complete the property. Some of the main characteristics are the double glaze windows, sauna, solar panel, water pressure system, a/c provisions and underfloor heating, electric gate, outside door screen and covered parking with storage. Total apartments in the building are six, three in the first floor, two in the second floor and one in the top floor.