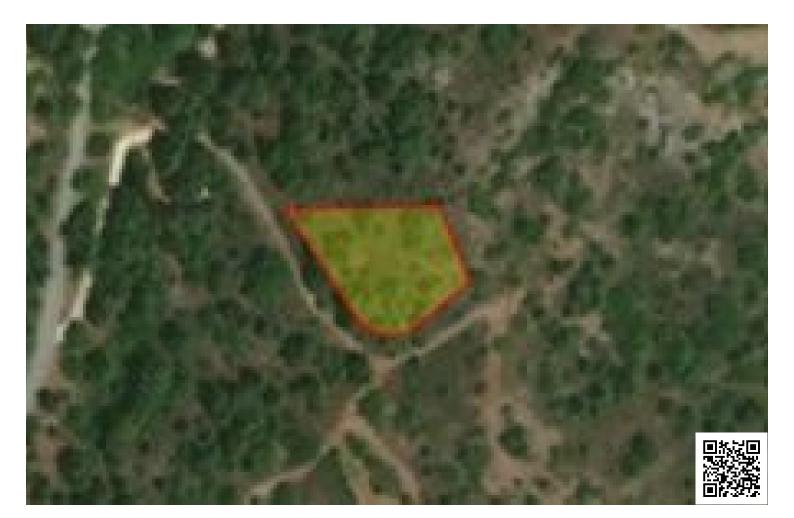

# RESIDENTIAL PIECE OF LAND 2150 SQM IN PERA PEDI LIMASSOL

💡 Pera Pedi, Limassol

### Description

Pera pedi village is situated 25 minutes driving from Limassol towards Troodos mountain. Area is very popular in Cyprus since has easy access to city and same time offers a unique environment for permanent living. Platres and Moniatis are in close range as well.

Zone H5 with building and coverage density 30% and 20% . Total area 2150 sqm.

Yes