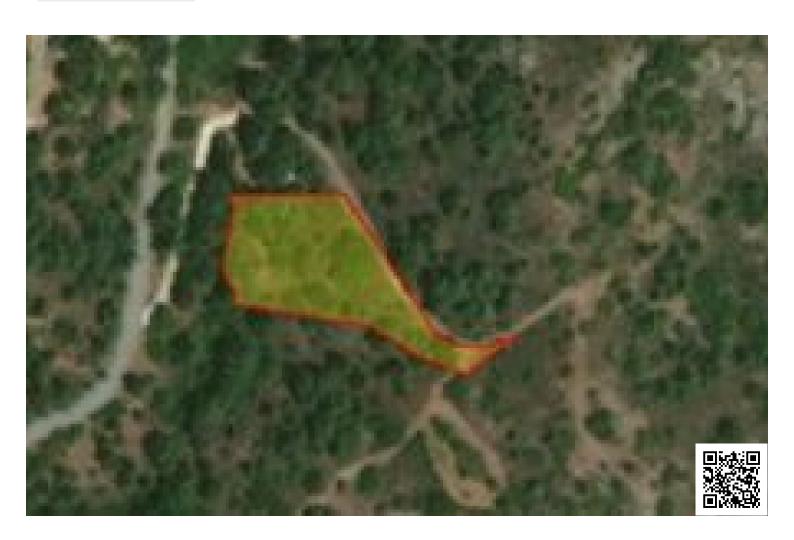

# RESIDENTIAL PIECE OF LAND 2970 SQM IN PERA PEDI LIMASSOL

Pera Pedi, Limassol

€139,990

Zone H5 with building and coverage density 30% and 20%. Total area 2970 sqm.