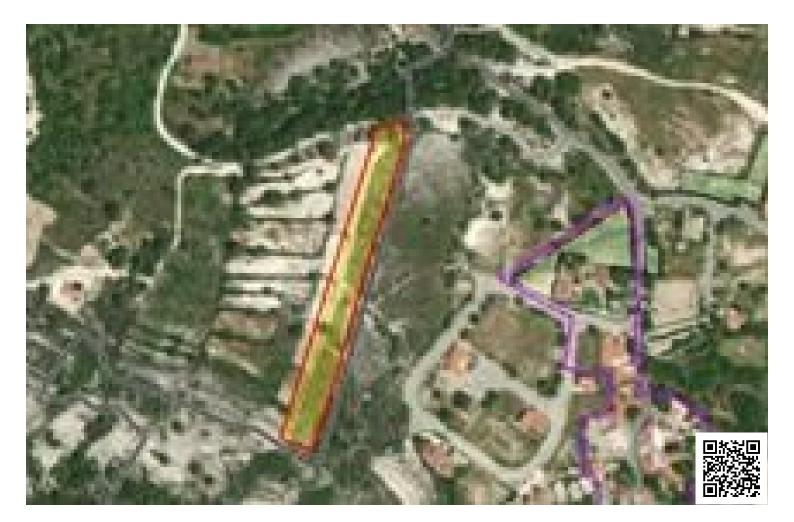

### **Specifications**

Area **5612 m<sup>2</sup>** 

**Development Land** 

Description

Туре

Pera pedi village is situated 25 minutes driving from Limassol towards Troodos mountain. Area is very popular in Cyprus since has easy access to city and same time offers a unique environment for permanent living. Platres and Moniatis are in close range as well.

Title deed

Zone H6 with building and coverage density 20%. Total area 5612 sqm.

Yes