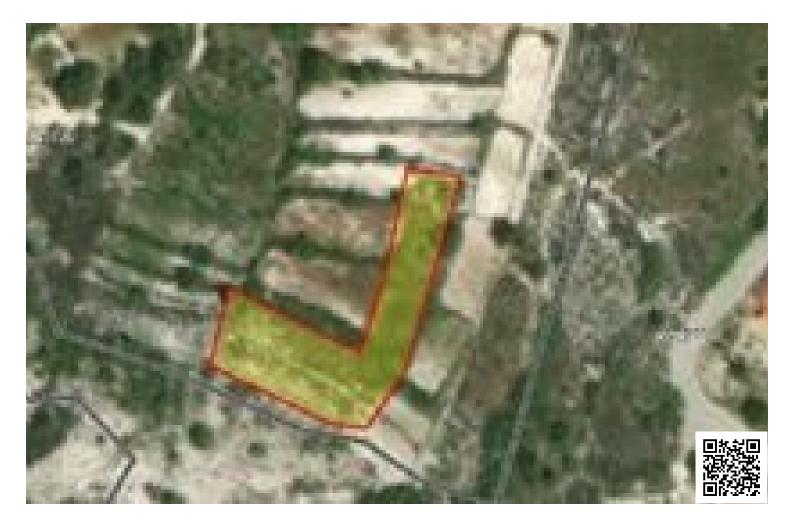

#### **Specifications**

Area **2769 m**<sup>2</sup>

| Type Development Land | Title deed |
|-----------------------|------------|
|-----------------------|------------|

Zone H6 with building and coverage density 20%. Total area 2769 sqm.

Yes