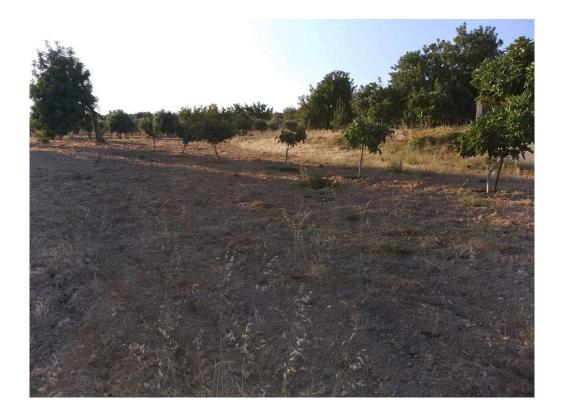

# Description

Big piece of land in Zanakia with excellent views. Building and coverage density is 15%.