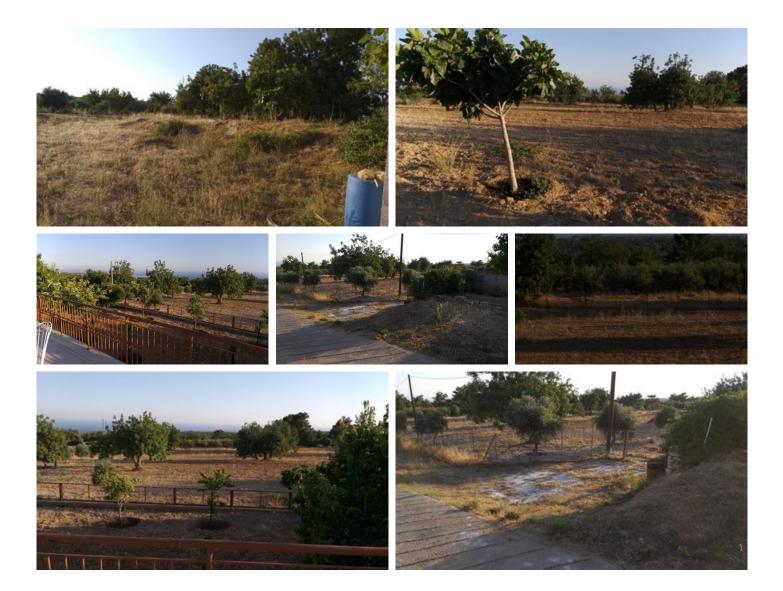

# Description

Big piece of land in Zanakia with excellent views. Building and coverage density is 15%.