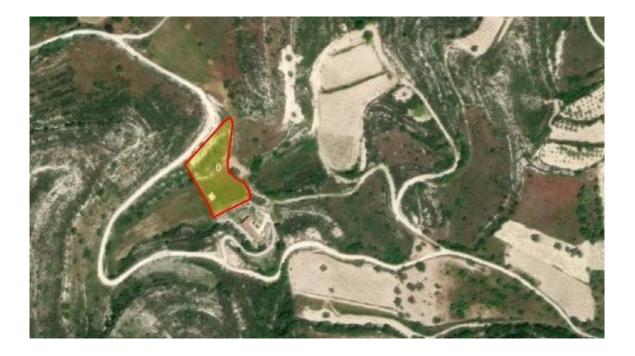

## LAND FOR SALE IN PANO KIVIDES LIMASSOL WITH BUILDING PERMIT

**Q** Limassol, Pano Kivides

| Price | €80,000                | Туре       | Field |
|-------|------------------------|------------|-------|
| Plot  | 3132 m <sup>2</sup>    | Title deed | Yes   |
| Area  | Limassol, Pano Kivides |            |       |

## Description

This piece of land which situated in Pani Kivides although is in Z1 zone with building and coverage density 6% has a ready building permission. Has acceess to road as well.