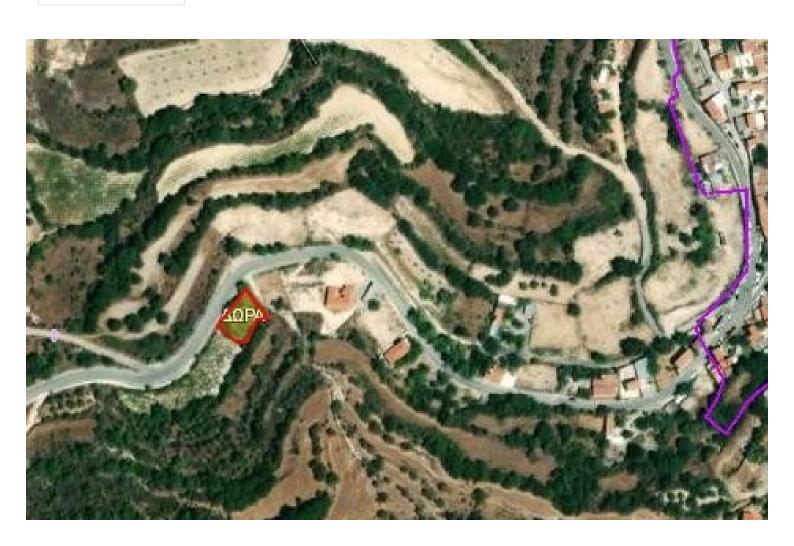

## **Description**

Residential plot of 713 sqm in Dora village, 25 minutes form Limassol. Building density 90% and coverage 50%. Road access, water and electricity.

## **Planning zones**

| Zone | Cover factor | <b>Build factor</b> | Max height | Max floors | Affected percentage |
|------|--------------|---------------------|------------|------------|---------------------|
| H2   | 50%          | 90%                 | 8.3 m      | 2          | -                   |