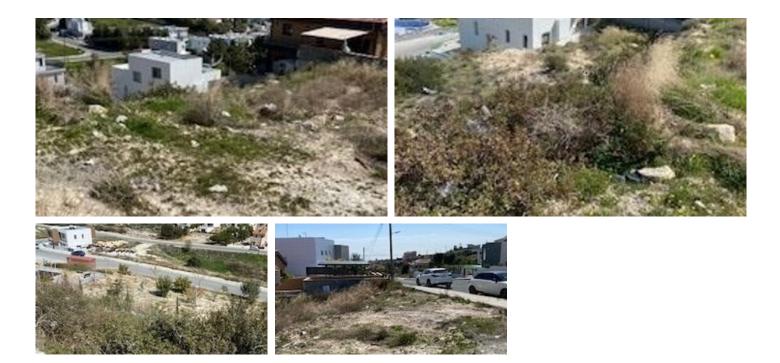

#### Description

Plot is situated in a dead road in Agios Athanasios. Quite area with great panoramic and sea views. Total area is 747 sqm with building density 40% and coverage 25%. Plot is elevated. Building permission granted recently and also there are ready architectual plans for a 5 bedroom villa with swimming pool.