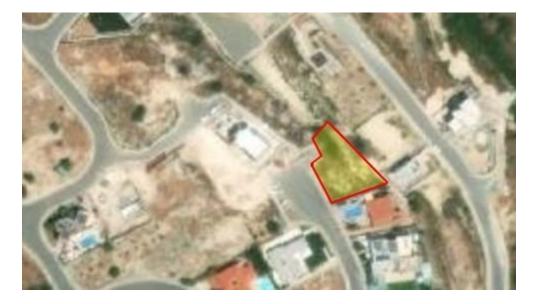

# RESIDENTIAL PLOT IN AGIOS ATHANASIOS OF 747 SQM WITH READY BUILDING PERMISSION AND ARCHITECTUAL PLANS

**Q** Limassol, Agios Athanasios

50177462

| Price | €320,000 <del>€380,000</del> | Туре       | Building Plot |  |
|-------|------------------------------|------------|---------------|--|
| Plot  | 747 m <sup>2</sup>           | Title deed | Yes           |  |
| Area  | Limassol, Agios Athanasios   |            |               |  |

#### Description

Plot is situated in a dead road in Agios Athanasios. Quite area with great panoramic and sea views. Total area is 747 sqm with building density 40% and coverage 25%. Plot is elevated. Building permission granted recently and also there are ready architectual plans for a 5 bedroom villa with swimming pool.