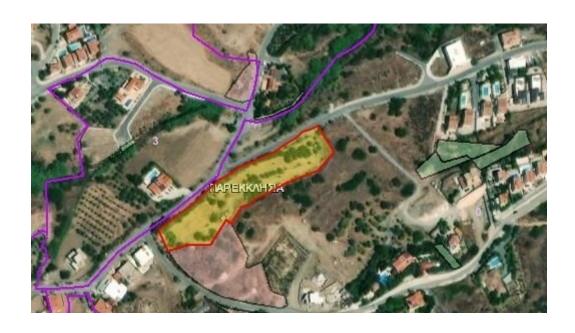

## RESIDENTIAL PLOT OF 880 SQM IN PAREKKLISIA

**Q** Limassol, Pareklisia

50177450

**Price** €180,000 **Type** Building Plot

Plot 880 m<sup>2</sup> Title deed Yes

**Area** Limassol, Pareklisia

### Description

Building plot situated in Parekklisia village with panoramic views, which is ideal for development is available for sale. Total area is 880 sqm with building coverage 30% and coverage 20%. Plot with access to public road, connected with electricity and water supply. Area is quite, has panoramic views and is completely straight with quality and solid soil.