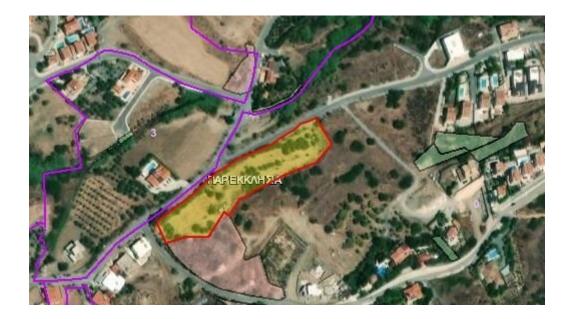

# **RESIDENTIAL LAND OF 6520 SQM IN PAREKKLISIA**

**Q** Limassol, Pareklisia

50177449

| Price | €840,000             | Туре       | Development Land |
|-------|----------------------|------------|------------------|
| Plot  | 6520 m <sup>2</sup>  | Title deed | Yes              |
| Area  | Limassol, Pareklisia |            |                  |

## Description

Residential piece of land situated in Parekklisia village with panoramic views , which is ideal for development is available for sale. Total area is 6520 sqm with building coverage 30% and coverage 20%. Corner piece of land with access to public road , connected with electricity and water supply. Area is quite , has panoramic views and is completely straight with quality and solid soil.

Owner can sell this piece as one which is ideal for developing. Also he started the procedure for separating it to 6 plots that can sold separately.