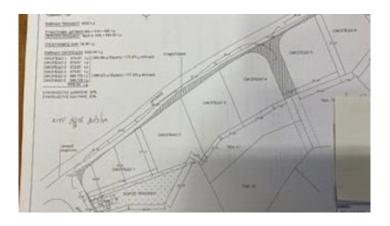

Owner can sell this piece as one which is ideal for developing. Also he started the procedure for separating it to 6 plots that can sold separately.