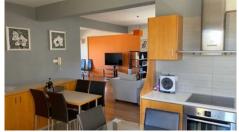

## Description

This top floor apartment is located in Potamos Germasogeias close to many amenities, services, and within walking distance to the beach. The apartment is 6 years old and in great condition, it enjoys a spacious open plan living room and kitchen. There are 2 verandas in the apartment and from both of them, there are nice city and mountain views. Apartment is in great condition, comes semi furnished and is very good option for permanent residence but also for investment since area has big demand all the time of the year.