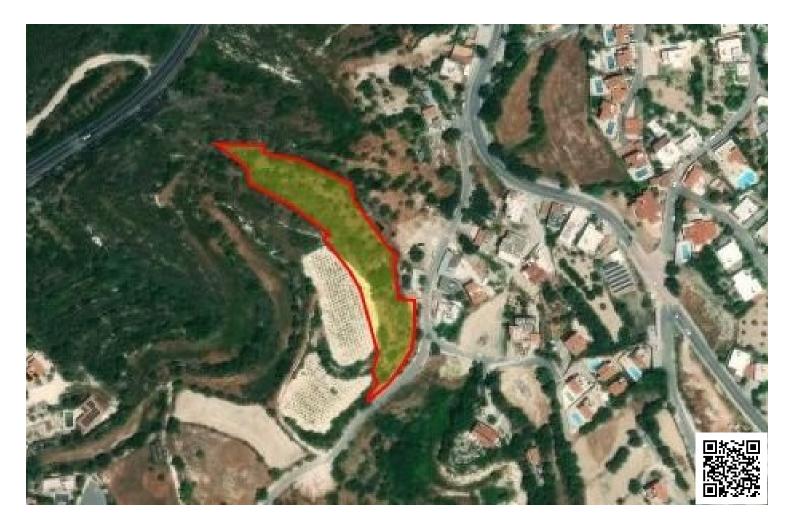

# RESIDENTIAL LAND OF 6412 M2 IN TSADA VILLAGE IN PAFOS

🗧 Tsada, Paphos

### Description

Residential land for sale in Tsada villaga in Pafos. Access to water and electricity and to road as well. Ideal for a permanent house or for investent.

Zone H3 with building density 60% and coverage 35%.