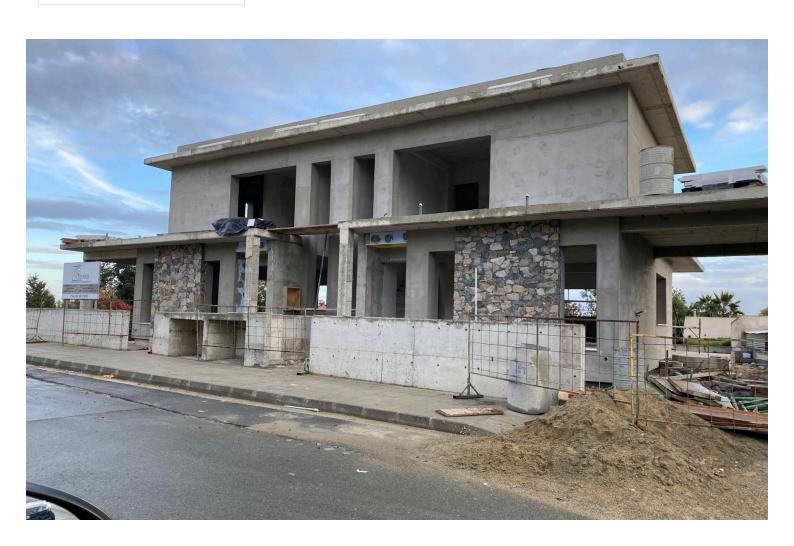

# **Description**

Situated in a quite area in Erimi, a three bedroom semi-detached house available for sale. Plot area 260 sqm and covered area 160 sqm. Has covered parking area 25 sqm, covered veranda 16 sqm and uncovered 13 sqm. Consists of the three bedrooms, master bedroom with ensuite, bathroom, kitchen, living room and quest toilet. Has provision for a/c and heating. Will be ready beginning of 2021 if there will be no delay for various reasons.

**Under construction** 

2021

**Unfurnished** 

Concrete