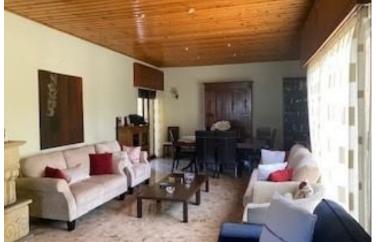

#### Description

Build on 1984 but in good condition a three bedroom house is available now for sale. Situated in Pareklisia village in a quite area with easy access this house was build in a plot of 1263 sqm with covered areas 200 sqm except the basement which has separate access and consists of a separate bedroom , kitchen , shower , toilet and covered parking. House has a spacious living room, separate kithen, guest toilet, bathroom and the three bedrooms. Has a/ c , central heating , shutters, double glaze windows and fire place. Lots of parking places , verandas and big garden. House has no serious problems and is suitable for immediate moving in but of course renovation will be needed in order to bring it in very good condition.

#### Facilities

| Aircondition, Split system | Heating, Central, independent | Parking, Uncovered |
|----------------------------|-------------------------------|--------------------|
| Solar water heater         | Storage                       |                    |
|                            |                               |                    |
| Features                   |                               |                    |
| Garden                     | Guest WC                      | Indoor fireplace   |
| Kitchen appliances         | Near amenities                | Quiet area         |
| Shutters                   | Spacious rooms                | Veranda            |
| Veranda, back              | Veranda, front                |                    |