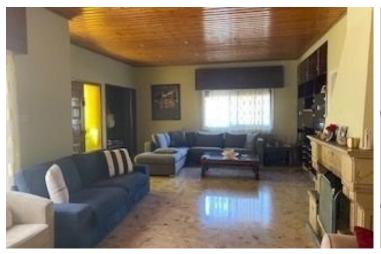

#### Description

Build on 1984 but in good condition a three bedroom house is available now for sale. Situated in Pareklisia village in a quite area with easy access this house was build in a plot of 1263 sqm with covered areas 200 sqm except the basement which has separate access and consists of a separate bedroom , kitchen , shower , toilet and covered parking. House has a spacious living room, separate kithen, guest toilet, bathroom and the three bedrooms. Has a/ c , central heating , shutters, double glaze windows and fire place. Lots of parking places , verandas and big garden. House has no serious problems and is suitable for immediate moving in but of course renovation will be needed in order to bring it in very good condition.

#### Facilities

| Aircondition, Split system | Heating, Central, independent | Parking, Uncovered |
|----------------------------|-------------------------------|--------------------|
| Solar water heater         | Storage                       |                    |
|                            |                               |                    |
| Features                   |                               |                    |
| Garden                     | Guest WC                      | Indoor fireplace   |
| Kitchen appliances         | Near amenities                | Quiet area         |
| Shutters                   | Spacious rooms                | Veranda            |
| Veranda, back              | Veranda, front                |                    |