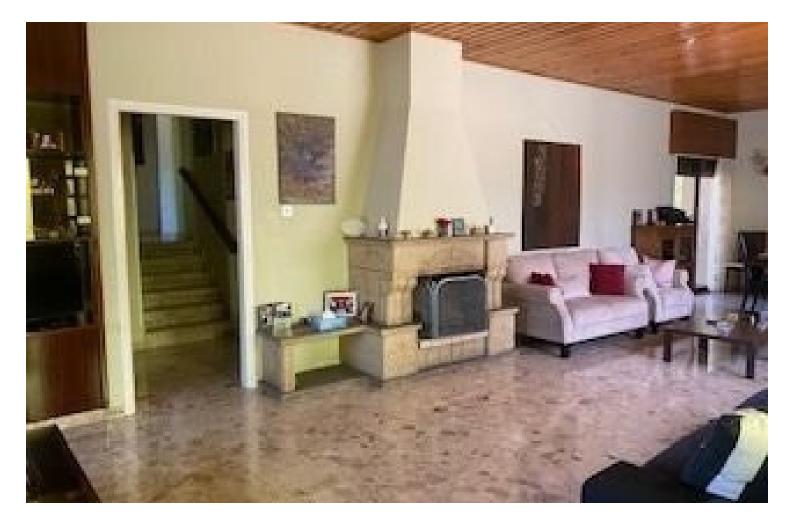

#### Description

Build on 1984 but in good condition a three bedroom house is available now for sale. Situated in Pareklisia village in a quite area with easy access this house was build in a plot of 1263 sqm with covered areas 200 sqm except the basement which has separate access and consists of a separate bedroom , kitchen , shower , toilet and covered parking. House has a spacious living room, separate kithen, guest toilet, bathroom and the three bedrooms. Has a/ c , central heating , shutters, double glaze windows and fire place. Lots of parking places , verandas and big garden. House has no serious problems and is suitable for immediate moving in but of course renovation will be needed in order to bring it in very good condition.

#### Facilities

| Aircondition, Split system | Heating, Central, independent | Parking, Uncovered |
|----------------------------|-------------------------------|--------------------|
| Solar water heater         | Storage                       |                    |
|                            |                               |                    |
| Features                   |                               |                    |
| Garden                     | Guest WC                      | Indoor fireplace   |
| Kitchen appliances         | Near amenities                | Quiet area         |
| Shutters                   | Spacious rooms                | Veranda            |
| Veranda, back              | Veranda, front                |                    |