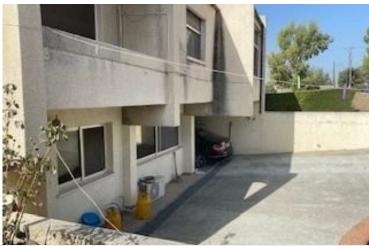

#### Description

Build on 1984 but in good condition a three bedroom house is available now for sale. Situated in Pareklisia village in a quite area with easy access this house was build in a plot of 1263 sqm with covered areas 200 sqm except the basement which has separate access and consists of a separate bedroom , kitchen , shower , toilet and covered parking. House has a spacious living room, separate kithen, guest toilet, bathroom and the three bedrooms. Has a/ c , central heating , shutters, double glaze windows and fire place. Lots of parking places , verandas and big garden. House has no serious problems and is suitable for immediate moving in but of course renovation will be needed in order to bring it in very good condition.