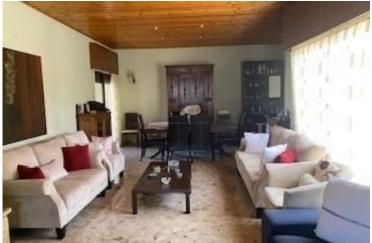

#### Description

Build on 1984 but in good condition a three bedroom house is available now for sale. Situated in Pareklisia village in a quite area with easy access this house was build in a plot of 1263 sqm with covered areas 200 sqm except the basement which has separate access and consists of a separate bedroom , kitchen , shower , toilet and covered parking. House has a spacious living room, separate kithen, guest toilet, bathroom and the three bedrooms. Has a/ c , central heating , shutters, double glaze windows and fire place. Lots of parking places , verandas and big garden. House has no serious problems and is suitable for immediate moving in but of course renovation will be needed in order to bring it in very good condition.