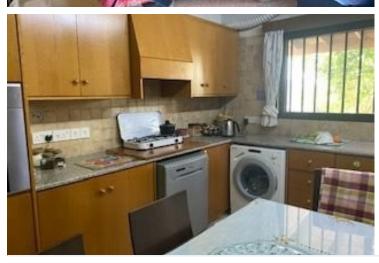

#### Description

Build on 1984 but in good condition a three bedroom house is available now for sale. Situated in Pareklisia village in a quite area with easy access this house was build in a plot of 1263 sqm with covered areas 200 sqm except the basement which has separate access and consists of a separate bedroom , kitchen , shower , toilet and covered parking. House has a spacious living room, separate kithen, guest toilet, bathroom and the three bedrooms. Has a/ c , central heating , shutters, double glaze windows and fire place. Lots of parking places , verandas and big garden. House has no serious problems and is suitable for immediate moving in but of course renovation will be needed in order to bring it in very good condition.

#### Facilities

| Aircondition, Split system | Heating, Central, independent | Parking, Uncovered |
|----------------------------|-------------------------------|--------------------|
| Solar water heater         | Storage                       |                    |
|                            |                               |                    |
| Features                   |                               |                    |
| Garden                     | Guest WC                      | Indoor fireplace   |
| Kitchen appliances         | Near amenities                | Quiet area         |
| Shutters                   | Spacious rooms                | Veranda            |
| Veranda, back              | Veranda, front                |                    |