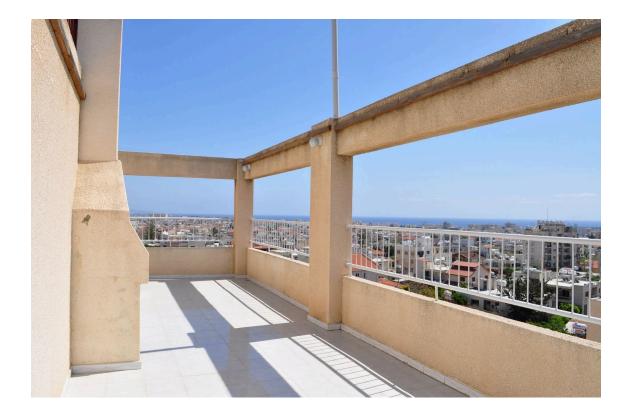

#### Description

Two bedroom penthouse apartment for sale in Mesa Geitonia.

Situated near all amenities with easy access to highway and main roads. Top floor with great views and spacious verandas. Separate Kitchen, two bedrooms, bathroom and living room, total areas 151 sqm.

Has a/c , heating, fireplace and barbeque area. Is ideal for professional use as well due to its location but for investment as well for the same reason.

Title deeds ready. Property needs some fixing. Price negotiable.

Easy access to highway Balcony Investment opportunity City view Veranda, large Rental Potential Sea view Near amenities Barbeque