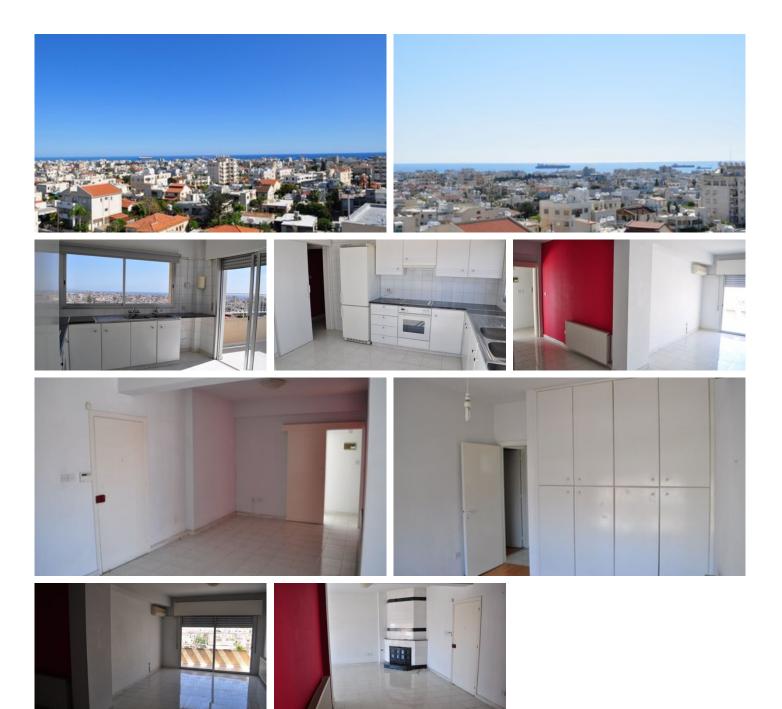

#### Description

Two bedroom penthouse apartment for sale in Mesa Geitonia.

Situated near all amenities with easy access to highway and main roads. Top floor with great views and spacious verandas. Separate Kitchen, two bedrooms, bathroom and living room, total areas 151 sqm.

Has a/c , heating, fireplace and barbeque area. Is ideal for professional use as well due to its location but for investment as well for the same reason.

Title deeds ready. Property needs some fixing. Price negotiable.

#### Facilities

Aircondition, Split system Parking, Covered

Heating, Central, Independent Elevator

Easy access to highway Balcony Investment opportunity City view Veranda, large Rental Potential Sea view Near amenities Barbeque