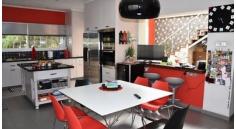

### Description

A unique five bedroom detached house which is situated in the Center of Limassol town in Petrou and Pavlou, a very quiet residential area just 10 min away from the town center or the highway. The house consists of two floors. On the ground floor is consisting of a large living room areas with dining room, an open plan kitchen with dining area, three bedrooms, one large family bathroom, a laundry room and a guest w.c. On the upper floor exists one large bedroom or games rooms with kitchen counter and w.c overlooking a large veranda with bbq area, an extra bedroom and a sauna room, everything with modern interior design. There is also a mature garden and one covered parking area for four cars. A house that must be seen to appreciate.