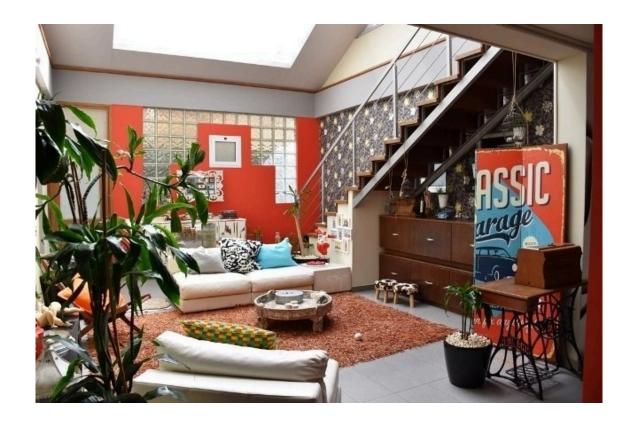

### Description

A unique five bedroom detached house which is situated in the Center of Limassol town in Petrou and Pavlou, a very quiet residential area just 10 min away from the town center or the highway. The house consists of two floors. On the ground floor is consisting of a large living room areas with dining room, an open plan kitchen with dining area, three bedrooms, one large family bathroom, a laundry room and a guest w.c. On the upper floor exists one large bedroom or games rooms with kitchen counter and w.c overlooking a large veranda with bbq area, an extra bedroom and a sauna room, everything with modern interior design. There is also a mature garden and one covered parking area for four cars. A house that must be seen to appreciate.