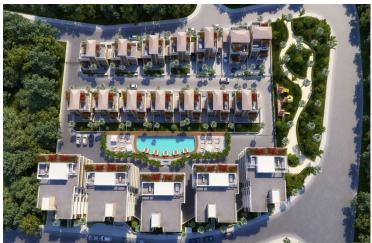

The residents will enjoy a high-end living experience, enjoying the almost 2000 sqm landscaped park, bbq entertainment area, fitness trail, tennis and basketball court and children playground. Besides the large balconies each apartment benefits, the first floor apartment enjoys a private garden

#### **Facilities**

Aircondition, Split system Childrens playground Elevator

Gated complex Gym Landscaped garden

Parking, Covered Solar photovoltaic panels Storage