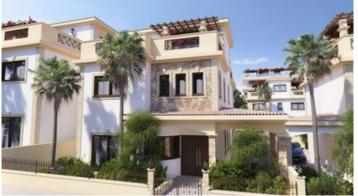

# LUXURY SEMI-DETACHED VILLA IN AGIOS ATHANASIOS

**Q** Limassol, Agios Athanasios

50176340

| <b>Price</b> €998, | ,800 +VAT <b>Type</b> | Semi-Detached Villa |
|--------------------|-----------------------|---------------------|
|--------------------|-----------------------|---------------------|

#### Description

Situated in Agios Athanasios, the most sought after area of Limassol, a short drive to highway and only 7 minutes drive to blue flagged beaches of Limassol. Property will enjoy sea views and city views towards south and calming mountain views watching north.

Has 4 bedrooms, bathroom, guest toilet, kitchen, living room, uncovered veranda, roof garden veranda and double covered parking. VILLA NO 7