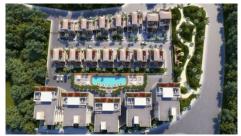

Bedrooms 4 Bathrooms 1

Covered $300 \text{ m}^2$ Roof garden $50 \text{ m}^2$ Covered veranda $22 \text{ m}^2$ Uncovered veranda $45 \text{ m}^2$ Covered parking $15 \text{ m}^2$ Plot $305 \text{ m}^2$ 

## **Facilities**

Aircondition, Split system

Storage

Landscaped garden

Parking, Covered

Gated complex

Solar photovoltaic panels