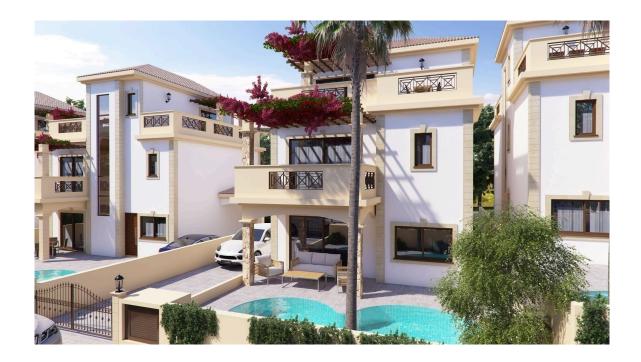

# LUXURY SEMI-DETACHED VILLA IN AGIOS ATHANASIOS

**Q** Limassol, Agios Athanasios

50176340

| <b>Price</b> €998, | ,800 +VAT <b>Type</b> | Semi-Detached Villa |
|--------------------|-----------------------|---------------------|
|--------------------|-----------------------|---------------------|

#### Description

Situated in Agios Athanasios, the most sought after area of Limassol, a short drive to highway and only 7 minutes drive to blue flagged beaches of Limassol. Property will enjoy sea views and city views towards south and calming mountain views watching north.

Has 4 bedrooms, bathroom, guest toilet, kitchen, living room, uncovered veranda, roof garden veranda and double covered parking. VILLA NO 7