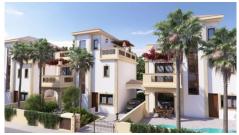

# LUXURY SEMI-DETACHED VILLA IN AGIOS ATHANASIOS

**Q** Limassol, Agios Athanasios

50176340

| <b>Price</b> €998, | ,800 +VAT <b>Type</b> | Semi-Detached Villa |
|--------------------|-----------------------|---------------------|
|--------------------|-----------------------|---------------------|

#### Description

Situated in Agios Athanasios, the most sought after area of Limassol, a short drive to highway and only 7 minutes drive to blue flagged beaches of Limassol. Property will enjoy sea views and city views towards south and calming mountain views watching north.

Has 4 bedrooms, bathroom, guest toilet, kitchen, living room, uncovered veranda, roof garden veranda and double covered parking. VILLA NO 7