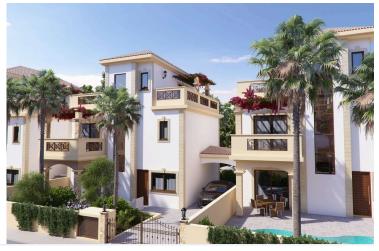

# LUXURY SEMI-DETACHED VILLA IN AGIOS ATHANASIOS

Agios Athanasios, Limassol

€576,800 +VAT

## **Description**

Situated in Agios Athanasios, the most sought after area of Limassol, a short drive to highway and only 7 minutes drive to blue flagged beaches of Limassol. Property will enjoy sea views and city views towards south and calming mountain views watching north.

Has 4 bedrooms, bathroom, guest toilet, kitchen, living room, uncovered veranda, roof garden veranda and double covered parking. VILLA NO 9