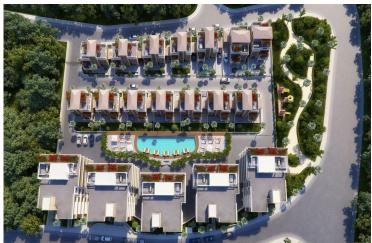

## **Description**

Situated in Agios Athanasios, the most sought after area of Limassol, a short drive to highway and only 7 minutes drive to blue flagged beaches of Limassol. Property will enjoy sea views and city views towards south and calming mountain views watching north.

Has 4 bedrooms, bathroom, guest toilet, kitchen, living room, uncovered veranda, roof garden veranda and double covered parking. VILLA NO 9