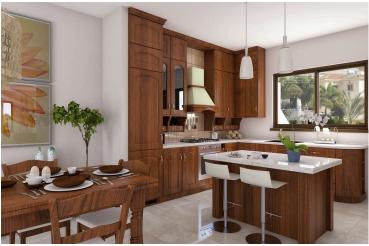

## **Description**

Situated in Agios Athanasios, the most sought after area of Limassol, a short drive to highway and only 7 minutes drive to blue flagged beaches of Limassol. Property will enjoy sea views and city views towards south and calming mountain views watching north.

Has 4 bedrooms, bathroom, guest toilet, kitchen, living room, uncovered veranda, roof garden veranda and double covered parking. VILLA NO 9

#### **Facilities**

Aircondition, Split system Gated complex Landscaped garden

Parking, Covered Solar photovoltaic panels Storage

**Features** 

Balcony Bright City view

Courtyard Double glazing Entrance gate

Garden Guest WC Luxury specifications

Near amenities Near bus route Next to green area

Panoramic view Quiet area Rental potential

Veranda