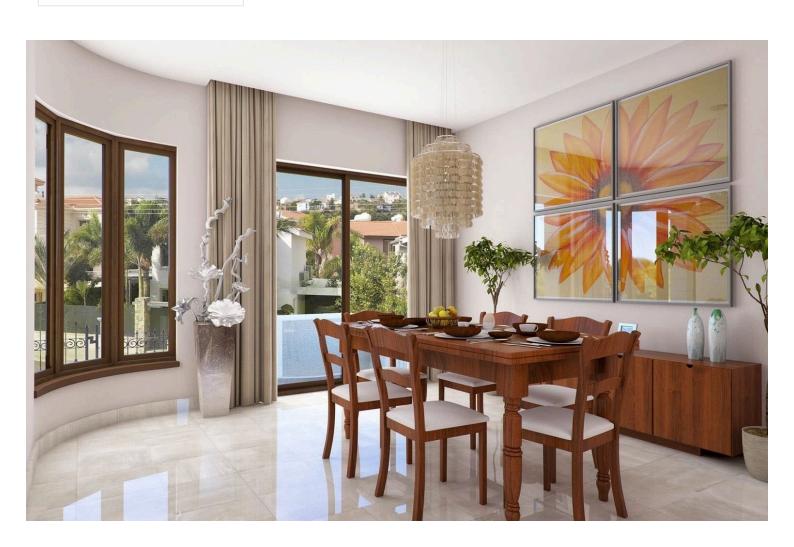

## **Description**

Situated in Agios Athanasios, the most sought after area of Limassol, a short drive to highway and only 7 minutes drive to blue flagged beaches of Limassol. Property will enjoy sea views and city views towards south and calming mountain views watching north.

Has 4 bedrooms, bathroom, guest toilet, kitchen, living room, uncovered veranda, roof garden veranda and double covered parking. VILLA NO 9

#### **Facilities**

Aircondition, Split system Gated complex Landscaped garden

Parking, Covered Solar photovoltaic panels Storage

**Features** 

Balcony Bright City view

Courtyard Double glazing Entrance gate

Garden Guest WC Luxury specifications

Near amenities Near bus route Next to green area

Panoramic view Quiet area Rental potential

Veranda