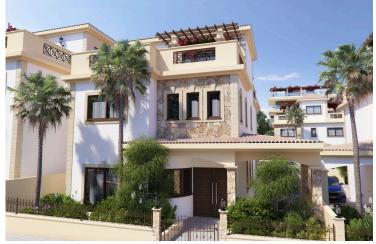

# LUXURY SEMI-DETACHED VILLA IN AGIOS ATHANASIOS

Agios Athanasios, Limassol

€576,800 +VAT

## **Description**

Situated in Agios Athanasios, the most sought after area of Limassol, a short drive to highway and only 7 minutes drive to blue flagged beaches of Limassol. Property will enjoy sea views and city views towards south and calming mountain views watching north.

Has 4 bedrooms, bathroom, guest toilet, kitchen, living room, uncovered veranda, roof garden veranda and double covered parking. VILLA NO 9