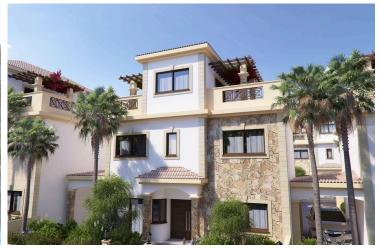

# LUXURY SEMI-DETACHED VILLA IN AGIOS ATHANASIOS

Agios Athanasios, Limassol

€576,800 +VAT

## **Description**

Situated in Agios Athanasios, the most sought after area of Limassol, a short drive to highway and only 7 minutes drive to blue flagged beaches of Limassol. Property will enjoy sea views and city views towards south and calming mountain views watching north.

Has 4 bedrooms, bathroom, guest toilet, kitchen, living room, uncovered veranda, roof garden veranda and double covered parking. VILLA NO 9