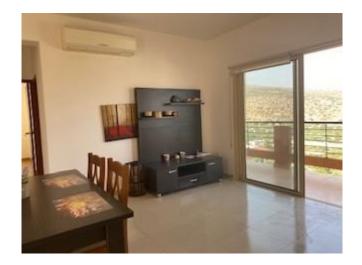

## Description

Situated in Germasogeia village just 3 minutes drive to the round about. All electric appliances exist except dishwasher. Has one bed , table and 4 chairs. Has 3 a/c , covered parking, storage and a nice veranda with panoramik views of the village , mountains and sea. Pets do not allowed. Common expences included in the price. Available from 1st of May

#### Features

Combined kitchen and dining area Bright Double glazing Quiet Area Panoramic view Near amenities Balcony Mountain view Veranda Village view Sea view Kitchen appliances