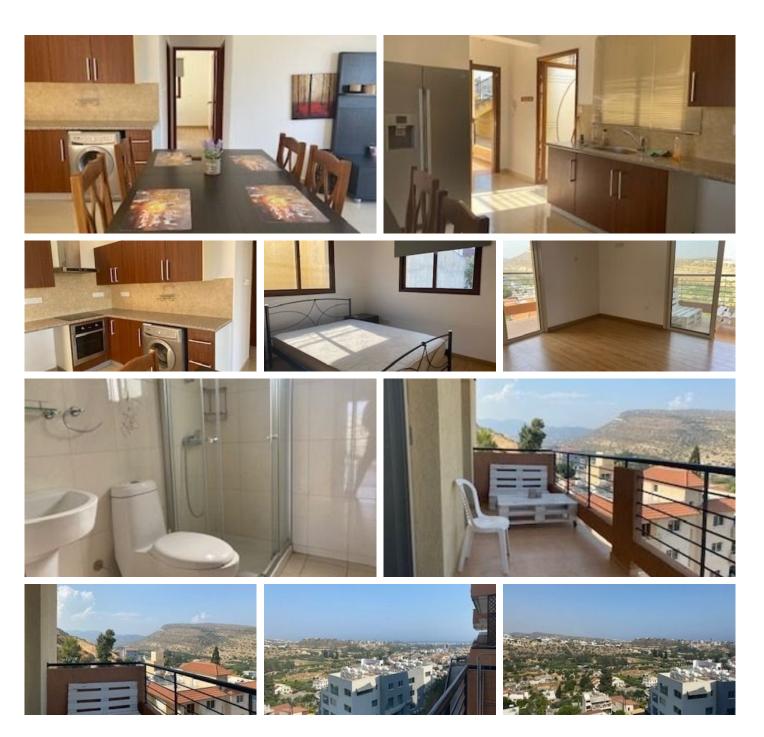

## Description

Situated in Germasogeia village just 3 minutes drive to the round about. All electric appliances exist except dishwasher. Has one bed , table and 4 chairs. Has 3 a/c , covered parking, storage and a nice veranda with panoramik views of the village , mountains and sea. Pets do not allowed. Common expences included in the price. Available from 1st of May

#### Features

Combined kitchen and dining area Bright Double glazing Quiet Area Panoramic view Near amenities Balcony Mountain view Veranda Village view Sea view Kitchen appliances