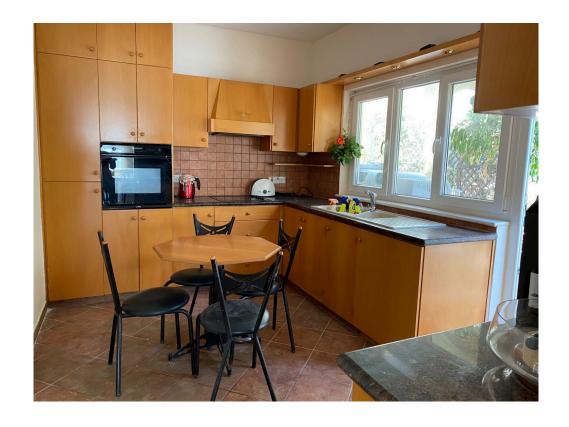

## Description

Two bedroom upper floor house for rent in Agia Fila, more specific at Panthea. Has two bedrooms, separate living room and kitchen, kitchennete, guest toilet. Master bedroom with walking wardrobe. Two parking spots and air conditioning. Pets allowed.