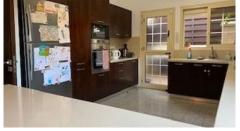

Upper floor has bathroom, kitchenette and the four good size bedrooms. Master bedroom with ensuite. Some other features are , double blaze windows, mosquito nets, alarm system, granite and ceramic floors, 6 a/c , central heating, electric shutters. Can be sold furnished or not. Is very good property with no issues and worth's a viewing.