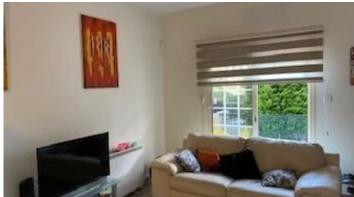

Spacious living room, separate kitchen and guest toilet in the ground floor. From the kitchen there is access to the backyard which consists of a small garden, sitting and barbecue area. Second access leads to the covered and uncovered parking place. Owner has installed a separate room there for their own use which can be used as an extra bedroom, office or storage area. If it needs to be removed, that be done easily.