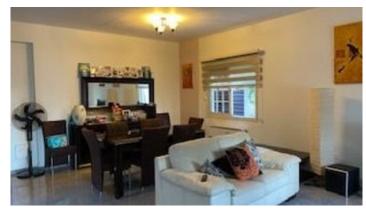

Spacious living room, separate kitchen and guest toilet in the ground floor. From the kitchen there is access to the backyard which consists of a small garden, sitting and barbecue area. Second access leads to the covered and uncovered parking place. Owner has installed a separate room there for their own use which can be used as an extra bedroom, office or storage area. If it needs to be removed, that be done easily.