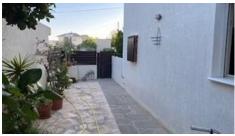

Spacious living room, separate kitchen and guest toilet in the ground floor. From the kitchen there is access to the backyard which consists of a small garden, sitting and barbecue area. Second access leads to the covered and uncovered parking place. Owner has installed a separate room there for their own use which can be used as an extra bedroom, office or storage area. If it needs to be removed, that be done easily.