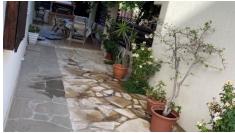

Spacious living room, separate kitchen and guest toilet in the ground floor. From the kitchen there is access to the backyard which consists of a small garden, sitting and barbecue area. Second access leads to the covered and uncovered parking place. Owner has installed a separate room there for their own use which can be used as an extra bedroom, office or storage area. If it needs to be removed, that be done easily.