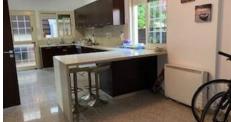

Spacious living room, separate kitchen and guest toilet in the ground floor. From the kitchen there is access to the backyard which consists of a small garden, sitting and barbecue area. Second access leads to the covered and uncovered parking place. Owner has installed a separate room there for their own use which can be used as an extra bedroom, office or storage area. If it needs to be removed, that be done easily.