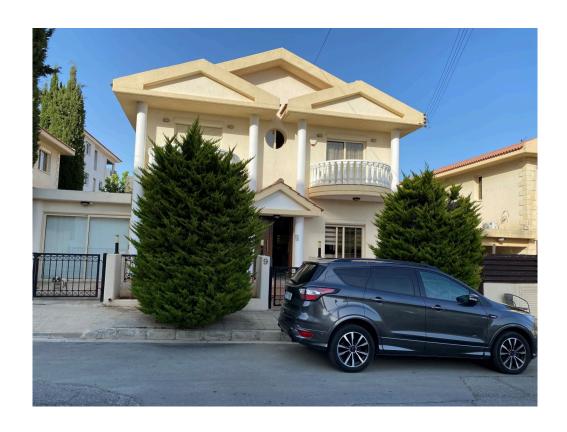

## FOUR BEDROOM DETACHED HOUSE IN MESA GEITONIA

**Q** Limassol, Mesa Geitonia

50176233

**Price** €370,000 €395,000 **Type** Detached Villa

Bedrooms 4 Bathrooms 1

Year of Construction 2000 Title deed Yes

Status Resale Floor Ground floor / 2

## Description

Situated in one of the most desirable areas in Limassol, below highway in a quite area and near all amenities, a four bedroom detached house is available for sale. Title deeds ready and all that it needs is a painting! Although is 20 years old is in great situation with no problems at all.