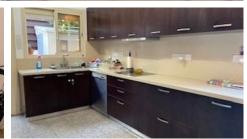

Spacious living room, separate kitchen and guest toilet in the ground floor. From the kitchen there is access to the backyard which consists of a small garden, sitting and barbecue area. Second access leads to the covered and uncovered parking place. Owner has installed a separate room there for their own use which can be used as an extra bedroom, office or storage area. If it needs to be removed, that be done easily.