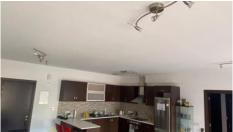

## Description

Two bedroom apartment for long term rent in Limassol. Situated in Agia Fyla, close to all amenities, green areas, highway.

Total covered area is 82 sqm and covered balcony 14 sqm. Spacious living room and kitchen area, guest toilet, the two bedrooms and the bathroom.

## **Features**

Combined kitchen and dining area

Next to green area

Fly screens

City view

**Guest WC** 

Quiet Area

Near bus route

Kitchen appliances

Spacious rooms

Balcony

Garden

Double glazing

Veranda, large

Modern design

Near amenities