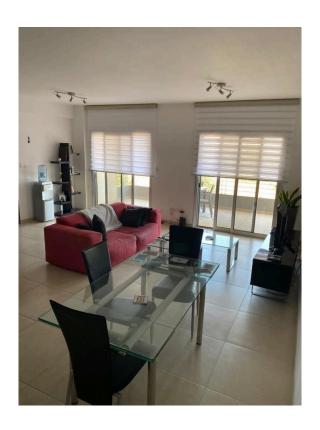

## Description

Two bedroom apartment for long term rent in Limassol. Situated in Agia Fyla, close to all amenities, green areas, highway.

Total covered area is 82 sqm and covered balcony 14 sqm. Spacious living room and kitchen area, guest toilet, the two bedrooms and the bathroom.

## **Features**

Combined kitchen and dining area

Next to green area

Fly screens

City view

**Guest WC** 

Quiet Area

Near bus route

Kitchen appliances

Spacious rooms

Balcony

Garden

Double glazing

Veranda, large

Modern design

Near amenities