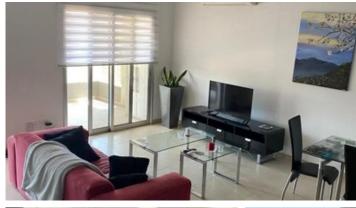

## Description

Two bedroom apartment for long term rent in Limassol. Situated in Agia Fyla, close to all amenities, green areas, highway.

Total covered area is 82 sqm and covered balcony 14 sqm. Spacious living room and kitchen area, guest toilet, the two bedrooms and the bathroom.

## **Features**

Combined kitchen and dining area

Next to green area

Fly screens

City view

**Guest WC** 

Quiet Area

Near bus route

Kitchen appliances

Spacious rooms

Balcony

Garden

Double glazing

Veranda, large

Modern design

Near amenities