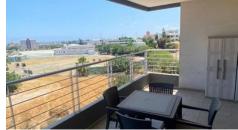

## Description

Two bedroom apartment for long term rent in Limassol. Situated in Agia Fyla, close to all amenities, green areas, highway.

Total covered area is 82 sqm and covered balcony 14 sqm. Spacious living room and kitchen area, guest toilet, the two bedrooms and the bathroom.

Kitchen appliances

Spacious rooms

Balcony

Garden

Double glazing

Veranda, large

Modern design

Near amenities