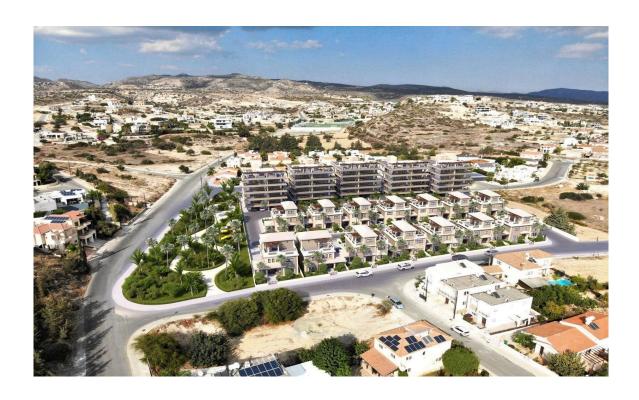

## Description

Situated in Agios Athanasios, the most sought after area of Limassol, a short drive to highway and only 7 minutes drive to blue flagged beaches of Limassol. Property wil enjoy sea views and city views towards south and calming mountain views watching north.

The residents will enjoy a high-end living experience, enjoying the almost 2000 sqm landscaped park, bbq entertainment area, fitness trail, tennis and basketball court and children playground. Besides the large balconies each apartment benefits, the first floor apartment enjoys a common garden