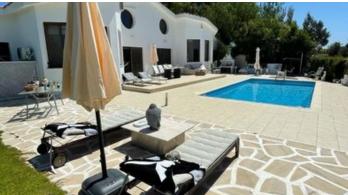

## Description

Luxury 5 bedroom bungalow villa built in 1,100 sq meters of land with swimming pool surrounded by mature gardens and lawn, gas central heating, A/c, fully furnished and equipped to high standards located outside Moni village only 15 minutes to Limassol center and 30 minutes to Larnaca airport.

## **Facilities**

Aircondition, Split system

Parking, Covered

Gym

Landscaped garden

Heating, Central

Pool, Private

Storage

## **Features**

Shower Easy access to highway

Balcony Entrance gate, automated

Entrance gate Courtyard

Handicap Accessible Garden

Garden, large Alarm system

Double glazing Guest WC

Veranda Ground Floor Bedroom