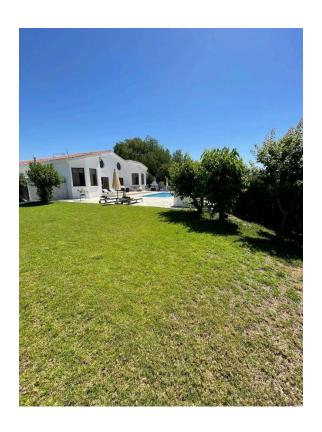

## Description

Luxury 5 bedroom bungalow villa built in 1,100 sq meters of land with swimming pool surrounded by mature gardens and lawn, gas central heating, A/c, fully furnished and equipped to high standards located outside Moni village only 15 minutes to Limassol center and 30 minutes to Larnaca airport.

## **Facilities**

Aircondition, Split system

Parking, Covered

Gym

Landscaped garden

Heating, Central

Pool, Private

Storage

## **Features**

Shower Easy access to highway

Balcony Entrance gate, automated

Entrance gate Courtyard

Handicap Accessible Garden

Garden, large Alarm system

Double glazing Guest WC

Veranda Ground Floor Bedroom