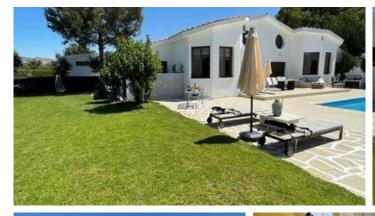

## Description

Luxury 5 bedroom bungalow villa built in 1,100 sq meters of land with swimming pool surrounded by mature gardens and lawn, gas central heating, A/c, fully furnished and equipped to high standards located outside Moni village only 15 minutes to Limassol center and 30 minutes to Larnaca airport.

## **Facilities**

Aircondition, Split system

Parking, Covered

Gym

Landscaped garden

Heating, Central

Pool, Private

Storage

## **Features**

Shower Easy access to highway

Balcony Entrance gate, automated

Entrance gate Courtyard

Handicap Accessible Garden

Garden, large Alarm system

Double glazing Guest WC

Veranda Ground Floor Bedroom