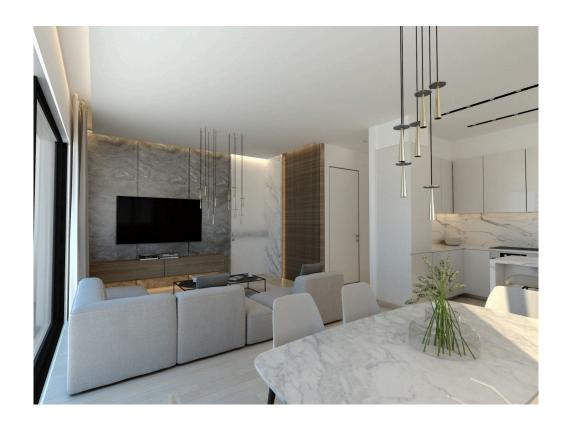

### Description

Two bedroom apartment in Ekali area, in Limassol.

Building is about to start on February 2020 and will finish by the end of the same year. Situated in a great spot with easy access to all amenties and main roads. Despite the two bedrooms, consists of kitcehn, living room, guest toilet, storage, covered parking and small yard. Apartmeth comes with three airconditions and free interior designed if needed. Price will be much better if booked before construction.

#### **Features**

Balcony Fitted wardrobes

Entrance gate Bright

City view Double glazing

Guest WC Veranda

Quiet Area Marble flooring

Rental Potential Panoramic view

Near bus route Near amenities