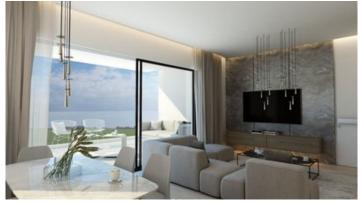

### Description

Two bedroom apartment in Ekali area, in Limassol.

Building is about to start on February 2020 and will finish by the end of the same year. Situated in a great spot with easy access to all amenties and main roads. Despite the two bedrooms, consists of kitcehn, living room, guest toilet, storage, covered parking and small yard. Apartmeth comes with three airconditions and free interior designed if needed. Price will be much better if booked before construction.

#### **Features**

Balcony Fitted wardrobes

Entrance gate Bright

City view Double glazing

Guest WC Veranda

Quiet Area Marble flooring

Rental Potential Panoramic view

Near bus route Near amenities