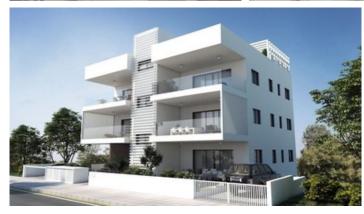

## TWO BEDROOM APARTMENT IN EKALI LIMASSOL

• Limassol, Ekali

50175715

**Price** €225,000 +VAT **Type** Apartment

Bedrooms 2 Bathrooms 1

Covered $114.75 \text{ m}^2$ Covered veranda $26.1 \text{ m}^2$ Year of Construction2020StatusOff plan

Floor 1/2 Area Limassol, Ekali