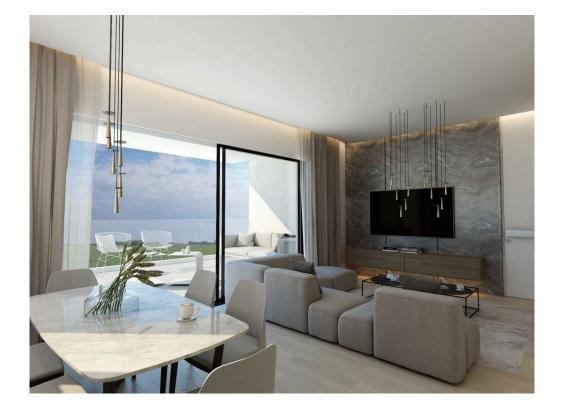

## Description

Two bedroom apartment in Ekali area , in Limassol.

Building is about to start on February 2020 and will finish by the end of the same year. Situated in a great spot with easy access to all amenties and main roads. Despite the two bedrooms , consists of kitcehn, living room, guest toilet, storage , covered parking and small yard. Apartmetn comes with three airconditions and free interior designed if needed. Price will be much better if booked before construction.

## Facilities

Aircondition, Split system Solar photovoltaic panels

Features

Balcony Entrance gate City view Guest WC Quiet Area Rental Potential Near bus route Parking, Covered

Fitted wardrobes Bright Double glazing Veranda Marble flooring Panoramic view Near amenities