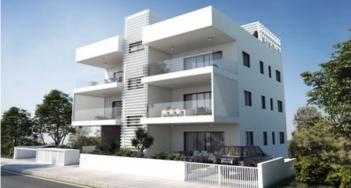

## TWO BEDROOM APARTMENT IN EKALI LIMASSOL

**Q** Limassol, Ekali

vivorealty.com.cy

| Price                | €235,000 +VAT         | Туре            | Apartment           |
|----------------------|-----------------------|-----------------|---------------------|
| Bedrooms             | 2                     | Bathrooms       | 1                   |
| Covered              | 114.75 m <sup>2</sup> | Covered veranda | 26.1 m <sup>2</sup> |
| Year of Construction | 2020                  | Status          | Off plan            |
| Floor                | 1/2                   | Area            | Limassol, Ekali     |
|                      |                       |                 |                     |

## Description

Two bedroom apartment in Ekali area , in Limassol.

Building is about to start on February 2020 and will finish by the end of the same year. Situated in a great spot with easy access to all amenties and main roads. Despite the two bedrooms , consists of kitcehn, living room, guest toilet, storage , covered parking and small yard. Apartmetn comes with three airconditions and free interior designed if needed. Price will be much better if booked before construction.