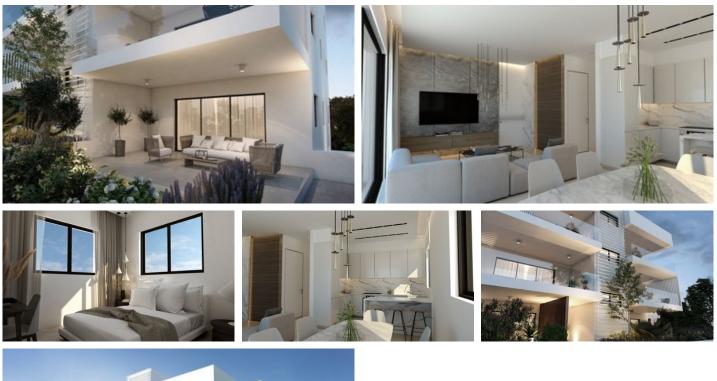

## Description

Two bedroom apartment in Ekali area , in Limassol.

Building is about to start on February 2020 and will finish by the end of the same year. Situated in a great spot with easy access to all amenties and main roads. Despite the two bedrooms , consists of kitcehn, living room, guest toilet, storage , covered parking and small yard. Apartmetn comes with three airconditions and free interior designed if needed. Price will be much better if booked before construction.

## Facilities

Aircondition, Split system Solar photovoltaic panels

Features

Balcony Entrance gate City view Guest WC Quiet Area Rental Potential Near bus route Parking, Covered

Fitted wardrobes Bright Double glazing Veranda Marble flooring Panoramic view Near amenities