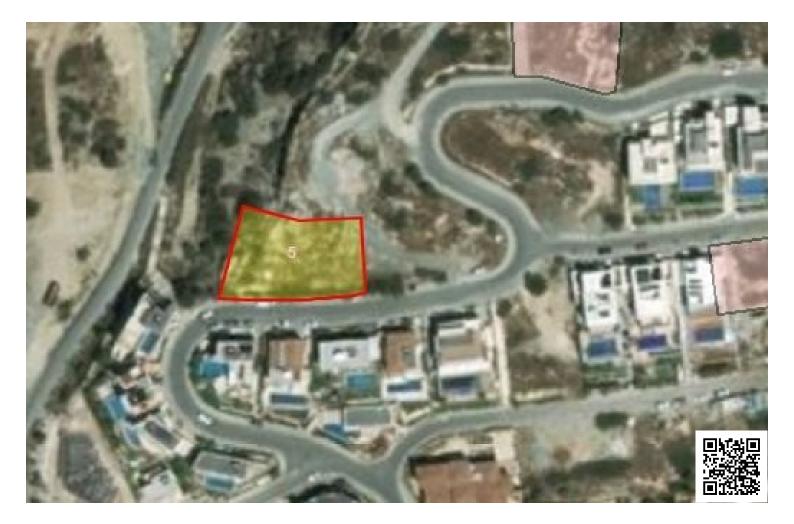

# EXCEPTIONAL PIECE OF LAND OF 1269 SQM IN AYIOS TYCHONAS

Agios Tychonas, Limassol

### Description

Very close to the sea side and in an advandageous area , available now for sale land of 1269 sq.m . Situated in Ayios Tychonas area , close to the sea side , amenities and luxurius hotels offers among others , great views , easy access to main roads and ability to build unique and luxurius houses. Zone is T2 and has building density 40% and coverage 25%. Is ideal for investment as well. Building and planning permits also available.