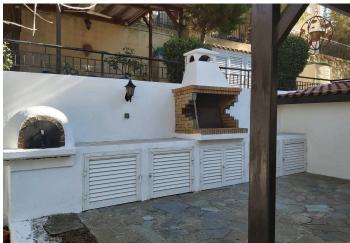

### Description

Cozy, three bedroom house which is situated in Moniatis. Just 25 minutes drive from Limassol and cose to many amenities, builded among forest trees in a peaceful area. Plot 630 sqm and covered areas 130 sqm in two levels, with living room, kitchen and guest toilet in the ground floor, and three bedrooms and bathroom in the upper level. Has covered veranda, large garden, many trees in the yard, traditional Cypriot oven, uncovered and covered parking, common swimming pool.