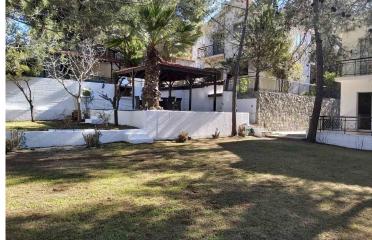

### Description

Cozy, three bedroom house which is situated in Moniatis. Just 25 minutes drive from Limassol and cose to many amenities, builded among forest trees in a peaceful area. Plot 630 sqm and covered areas 130 sqm in two levels, with living room, kitchen and guest toilet in the ground floor, and three bedrooms and bathroom in the upper level. Has covered veranda, large garden, many trees in the yard, traditional Cypriot oven, uncovered and covered parking, common swimming pool.