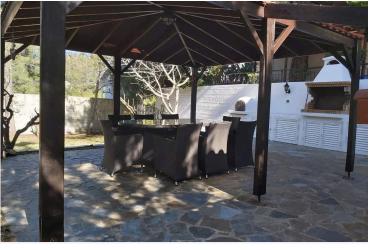

### Description

Cozy, three bedroom house which is situated in Moniatis. Just 25 minutes drive from Limassol and cose to many amenities, builded among forest trees in a peaceful area. Plot 630 sqm and covered areas 130 sqm in two levels, with living room, kitchen and guest toilet in the ground floor, and three bedrooms and bathroom in the upper level. Has covered veranda, large garden, many trees in the yard, traditional Cypriot oven, uncovered and covered parking, common swimming pool.

### **Facilities**

| Aircondition, Split system | Heating, Provision        | Indoor pool, Communal |
|----------------------------|---------------------------|-----------------------|
| Parking, Covered           | Solar photovoltaic panels | Storage               |
|                            |                           |                       |
| Features                   |                           |                       |
| Balcony                    | Barbeque                  | Courtyard             |
| Double glazing             | Garden, large             | Guest WC              |
| Indoor fireplace           | Kitchen appliances        | Mountain view         |
| Painted                    | Panoramic view            | Pets allowed          |
| Quiet area                 | Veranda                   |                       |