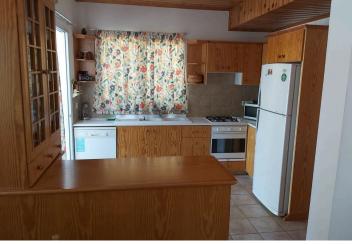

### Description

Cozy, three bedroom house which is situated in Moniatis. Just 25 minutes drive from Limassol and cose to many amenities, builded among forest trees in a peaceful area. Plot 630 sqm and covered areas 130 sqm in two levels, with living room, kitchen and guest toilet in the ground floor, and three bedrooms and bathroom in the upper level. Has covered veranda, large garden, many trees in the yard, traditional Cypriot oven, uncovered and covered parking, common swimming pool.