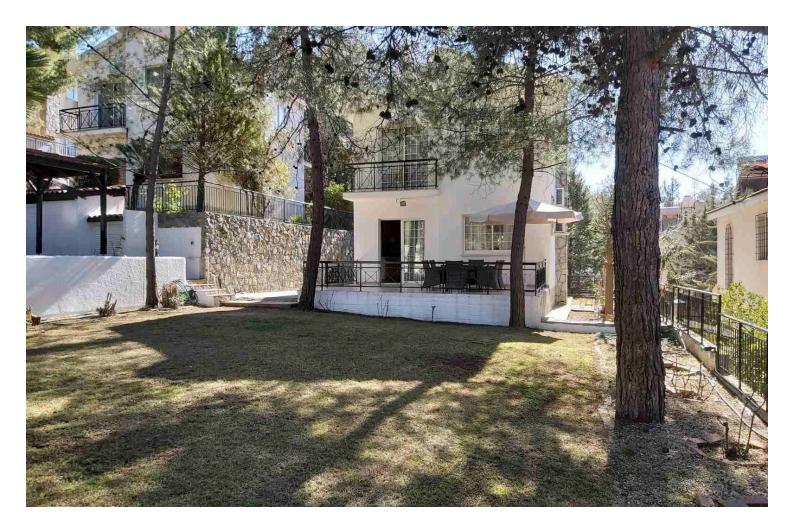

### Description

Cozy, three bedroom house which is situated in Moniatis. Just 25 minutes drive from Limassol and cose to many amenities, builded among forest trees in a peaceful area. Plot 630 sqm and covered areas 130 sqm in two levels, with living room, kitchen and guest toilet in the ground floor, and three bedrooms and bathroom in the upper level. Has covered veranda, large garden, many trees in the yard, traditional Cypriot oven, uncovered and covered parking, common swimming pool.

A/c for cold and warm environment. If you are looking for a house in a quiet area and you are willing to drive 25 minutes this is the one for you.