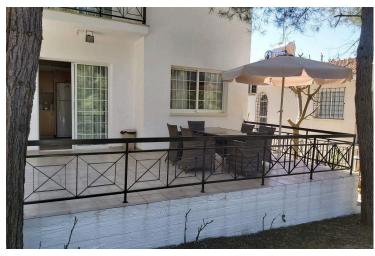

### Description

Cozy, three bedroom house which is situated in Moniatis. Just 25 minutes drive from Limassol and cose to many amenities, builded among forest trees in a peaceful area. Plot 630 sqm and covered areas 130 sqm in two levels, with living room, kitchen and guest toilet in the ground floor, and three bedrooms and bathroom in the upper level. Has covered veranda, large garden, many trees in the yard, traditional Cypriot oven, uncovered and covered parking, common swimming pool.