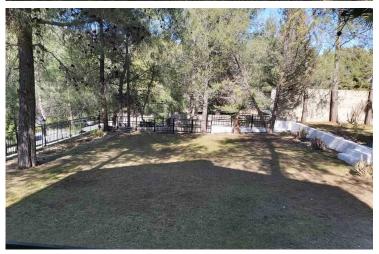

### Description

Cozy, three bedroom house which is situated in Moniatis. Just 25 minutes drive from Limassol and cose to many amenities, builded among forest trees in a peaceful area. Plot 630 sqm and covered areas 130 sqm in two levels, with living room, kitchen and guest toilet in the ground floor, and three bedrooms and bathroom in the upper level. Has covered veranda, large garden, many trees in the yard, traditional Cypriot oven, uncovered and covered parking, common swimming pool.