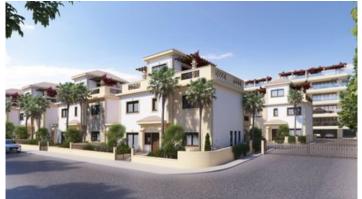

# LUXURY SEMI-DETACHED VILLA IN AGIOS ATHANASIOS

**Q** Limassol, Agios Athanasios

50175532

**Price** €572,886 +VAT **Type** Semi-Detached Villa

Bedrooms 4 Bathrooms 1

Covered $185 \text{ m}^2$ Roof garden $46 \text{ m}^2$ Uncovered veranda $31 \text{ m}^2$ Plot $245 \text{ m}^2$ Year of Construction2020StatusOff plan

## Description

Situated in Agios Athanasios, the most sought after area of Limassol, a short drive to highway and only 7 minutes drive to blue flagged beaches of Limassol. Property will enjoy sea views and city views towards south and calming mountain views watching north.