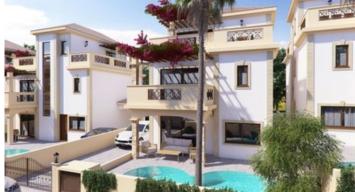

# LUXURY SEMI-DETACHED VILLA IN AGIOS ATHANASIOS

**Q** Limassol, Agios Athanasios

50175532

**Price** €572,886 +VAT **Type** Semi-Detached Villa

Bedrooms 4 Bathrooms 1

Covered $185 \text{ m}^2$ Roof garden $46 \text{ m}^2$ Uncovered veranda $31 \text{ m}^2$ Plot $245 \text{ m}^2$ Year of Construction2020StatusOff plan

## Description

Situated in Agios Athanasios, the most sought after area of Limassol, a short drive to highway and only 7 minutes drive to blue flagged beaches of Limassol. Property will enjoy sea views and city views towards south and calming mountain views watching north.