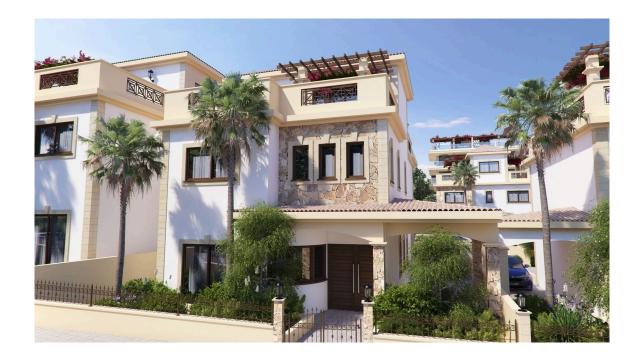

# LUXURY SEMI-DETACHED VILLA IN AGIOS ATHANASIOS

**Q** Limassol, Agios Athanasios

50175532

**Price** €572,886 +VAT **Type** Semi-Detached Villa

Bedrooms 4 Bathrooms 1

Covered $185 \text{ m}^2$ Roof garden $46 \text{ m}^2$ Uncovered veranda $31 \text{ m}^2$ Plot $245 \text{ m}^2$ Year of Construction2020StatusOff plan

## Description

Situated in Agios Athanasios, the most sought after area of Limassol, a short drive to highway and only 7 minutes drive to blue flagged beaches of Limassol. Property will enjoy sea views and city views towards south and calming mountain views watching north.

Has 4 bedrooms, bathroom, guest toilet, kitchen, living room, uncovered veranda, roof garden veranda and double covered parking.

Marios Petrides
Property Consultant

mpetrides@vivorealty.com.cy

**(+357)** 25871010