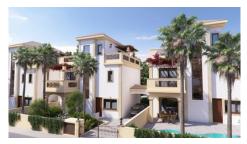

# LUXURY SEMI-DETACHED VILLA IN AGIOS ATHANASIOS

**Q** Limassol, Agios Athanasios

50175532

**Price** €572,886 +VAT **Type** Semi-Detached Villa

Bedrooms 4 Bathrooms 1

Covered $185 \text{ m}^2$ Roof garden $46 \text{ m}^2$ Uncovered veranda $31 \text{ m}^2$ Plot $245 \text{ m}^2$ Year of Construction2020StatusOff plan

## Description

Situated in Agios Athanasios, the most sought after area of Limassol, a short drive to highway and only 7 minutes drive to blue flagged beaches of Limassol. Property will enjoy sea views and city views towards south and calming mountain views watching north.

Has 4 bedrooms, bathroom, guest toilet, kitchen, living room, uncovered veranda, roof garden veranda and double covered parking.

Marios Petrides
Property Consultant

mpetrides@vivorealty.com.cy

**(+357)** 25871010