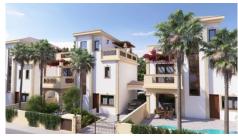

# LUXURY SEMI-DETACHED VILLA IN AGIOS ATHANASIOS

**Q** Limassol, Agios Athanasios

50175531

**Price** €725,000 +VAT **Type** Semi-Detached Villa

Bedrooms 4 Bathrooms 1

Covered $285 \text{ m}^2$ Roof garden $35 \text{ m}^2$ Uncovered veranda $58 \text{ m}^2$ Plot $285 \text{ m}^2$ Year of Construction2020StatusOff plan

### Description

Situated in Agios Athanasios, the most sought after area of Limassol, a short drive to highway and only 7 minutes drive to blue flagged beaches of Limassol. Property will enjoy sea views and city views towards south and calming mountain views watching north.

Has 4 bedrooms, bathroom, guest toilet, kitchen, living room, uncovered veranda, roof garden veranda, pool and double covered parking.