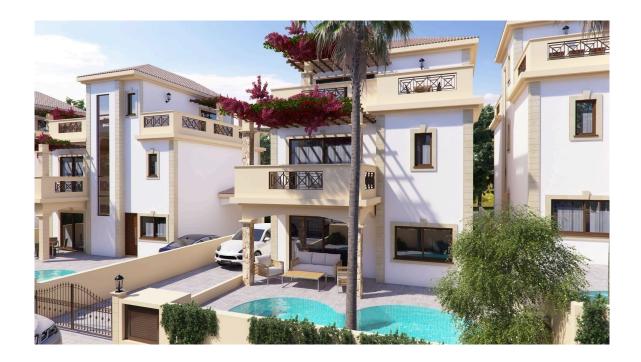

# LUXURY SEMI-DETACHED VILLA IN AGIOS ATHANASIOS

**Q** Limassol, Agios Athanasios

50175531

**Price** €725,000 +VAT **Type** Semi-Detached Villa

Bedrooms 4 Bathrooms 1

Covered $285 \text{ m}^2$ Roof garden $35 \text{ m}^2$ Uncovered veranda $58 \text{ m}^2$ Plot $285 \text{ m}^2$ Year of Construction2020StatusOff plan

### Description

Situated in Agios Athanasios, the most sought after area of Limassol, a short drive to highway and only 7 minutes drive to blue flagged beaches of Limassol. Property will enjoy sea views and city views towards south and calming mountain views watching north.

Has 4 bedrooms, bathroom, guest toilet, kitchen, living room, uncovered veranda, roof garden veranda, pool and double covered parking.

#### **Facilities**

Aircondition, Split system

Pool, Private

Gated complex

Solar photovoltaic panels

Parking, Covered

Storage

Landscaped garden

#### **Features**

Next to green area Balcony
Entrance gate Courtyard

Garden Bright

City view Double glazing

Guest WC Veranda

Quiet AreaRental PotentialLuxury specificationsPanoramic viewNear bus routeNear amenities