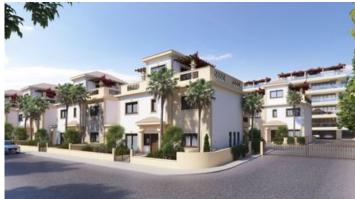

# LUXURY SEMI-DETACHED VILLA IN AGIOS ATHANASIOS

**Q** Limassol, Agios Athanasios

50175531

**Price** €725,000 +VAT **Type** Semi-Detached Villa

Bedrooms 4 Bathrooms 1

Covered $285 \text{ m}^2$ Roof garden $35 \text{ m}^2$ Uncovered veranda $58 \text{ m}^2$ Plot $285 \text{ m}^2$ Year of Construction2020StatusOff plan

### Description

Situated in Agios Athanasios, the most sought after area of Limassol, a short drive to highway and only 7 minutes drive to blue flagged beaches of Limassol. Property will enjoy sea views and city views towards south and calming mountain views watching north.