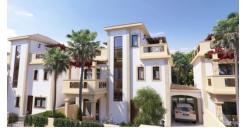

# LUXURY SEMI-DETACHED VILLA IN AGIOS ATHANASIOS

**Q** Limassol, Agios Athanasios

50175531

**Price** €725,000 +VAT **Type** Semi-Detached Villa

Bedrooms 4 Bathrooms 1

Covered $285 \text{ m}^2$ Roof garden $35 \text{ m}^2$ Uncovered veranda $58 \text{ m}^2$ Plot $285 \text{ m}^2$ Year of Construction2020StatusOff plan

### Description

Situated in Agios Athanasios, the most sought after area of Limassol, a short drive to highway and only 7 minutes drive to blue flagged beaches of Limassol. Property will enjoy sea views and city views towards south and calming mountain views watching north.

Has 4 bedrooms, bathroom, guest toilet, kitchen, living room, uncovered veranda, roof garden veranda, pool and double covered parking.