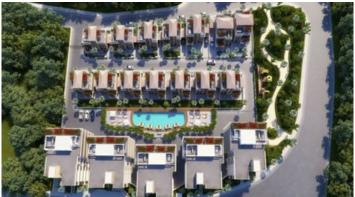

# LUXURY SEMI-DETACHED VILLA IN AGIOS ATHANASIOS

**Q** Limassol, Agios Athanasios

50175530

**Price** €630,000 +VAT **Type** Semi-Detached Villa

Bedrooms 4 Bathrooms 1

Covered $268 \text{ m}^2$ Roof garden $32 \text{ m}^2$ Uncovered veranda $34 \text{ m}^2$ Plot $268 \text{ m}^2$ Year of Construction2020StatusOff plan

Has 4 bedrooms, bathroom, guest toilet, kitchen, living room, uncovered veranda, roof garden veranda, pool and double covered parking.

#### **Facilities**

Aircondition, Split system

Pool, Private

Gated complex

Solar photovoltaic panels

Parking, Covered

Storage

Landscaped garden