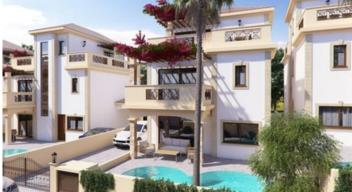

# LUXURY SEMI-DETACHED VILLA IN AGIOS ATHANASIOS

**Q** Limassol, Agios Athanasios

50175530

**Price** €630,000 +VAT **Type** Semi-Detached Villa

Bedrooms 4 Bathrooms 1

Covered $268 \text{ m}^2$ Roof garden $32 \text{ m}^2$ Uncovered veranda $34 \text{ m}^2$ Plot $268 \text{ m}^2$ Year of Construction2020StatusOff plan

Has 4 bedrooms, bathroom, guest toilet, kitchen, living room, uncovered veranda, roof garden veranda, pool and double covered parking.

#### **Facilities**

Aircondition, Split system

Pool, Private

Gated complex

Solar photovoltaic panels

Parking, Covered

Storage

Landscaped garden