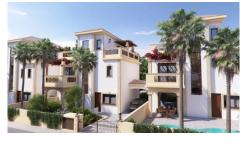

# LUXURY SEMI-DETACHED VILLA IN AGIOS ATHANASIOS

**Q** Limassol, Agios Athanasios

50175530

**Price** €630,000 +VAT **Type** Semi-Detached Villa

Bedrooms 4 Bathrooms 1

Covered $268 \text{ m}^2$ Roof garden $32 \text{ m}^2$ Uncovered veranda $34 \text{ m}^2$ Plot $268 \text{ m}^2$ Year of Construction2020StatusOff plan

### Description

Situated in Agios Athanasios, the most sought after area of Limassol, a short drive to highway and only 7 minutes drive to blue flagged beaches of Limassol. Property will enjoy sea views and city views towards south and calming mountain views watching north.

Has 4 bedrooms, bathroom, guest toilet, kitchen, living room, uncovered veranda, roof garden veranda, pool and double covered parking.

#### **Facilities**

Aircondition, Split system

Pool, Private

Gated complex

Solar photovoltaic panels

Parking, Covered

Storage

Landscaped garden

#### **Features**

Next to green area Balcony
Entrance gate Courtyard

Garden Bright

City view Double glazing

Guest WC Veranda

Quiet AreaRental PotentialLuxury specificationsPanoramic viewNear bus routeNear amenities