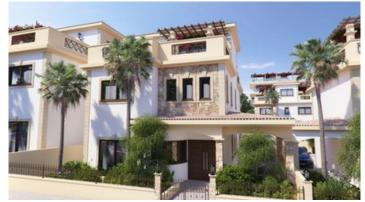

# LUXURY SEMI-DETACHED VILLA IN AGIOS ATHANASIOS

**Q** Limassol, Agios Athanasios

50175530

**Price** €630,000 +VAT **Type** Semi-Detached Villa

Bedrooms 4 Bathrooms 1

Covered $268 \text{ m}^2$ Roof garden $32 \text{ m}^2$ Uncovered veranda $34 \text{ m}^2$ Plot $268 \text{ m}^2$ Year of Construction2020StatusOff plan

### Description

Situated in Agios Athanasios, the most sought after area of Limassol, a short drive to highway and only 7 minutes drive to blue flagged beaches of Limassol. Property will enjoy sea views and city views towards south and calming mountain views watching north.