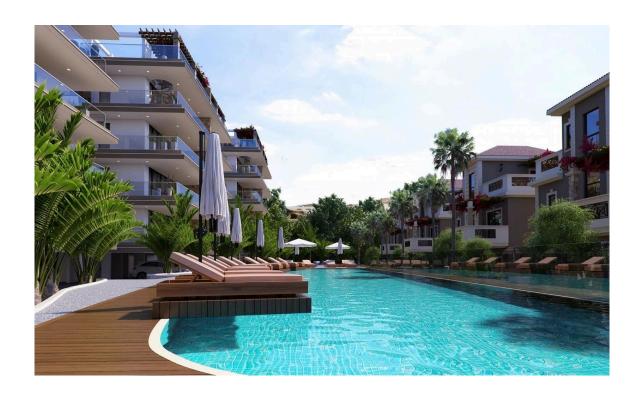

### Description

Situated in Agios Athanasios, the most sought after area of Limassol, a short drive to highway and only 7 minutes drive to blue flagged beaches of Limassol. Property will enjoy sea views and city views towards south and calming mountain views watching north.

Has 4 bedrooms, bathroom, guest toilet, kitchen, living room, uncovered veranda, roof garden veranda, pool and double covered parking.

#### **Facilities**

Aircondition, Split system

Pool, Private

Gated complex

Solar photovoltaic panels

Parking, Covered

Storage

Landscaped garden