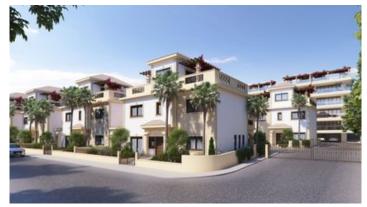

# LUXURY SEMI-DETACHED VILLA IN AGIOS ATHANASIOS

**Q** Limassol, Agios Athanasios

50175530

**Price** €630,000 +VAT **Type** Semi-Detached Villa

Bedrooms 4 Bathrooms 1

Covered $268 \text{ m}^2$ Roof garden $32 \text{ m}^2$ Uncovered veranda $34 \text{ m}^2$ Plot $268 \text{ m}^2$ Year of Construction2020StatusOff plan

### Description

Situated in Agios Athanasios, the most sought after area of Limassol, a short drive to highway and only 7 minutes drive to blue flagged beaches of Limassol. Property will enjoy sea views and city views towards south and calming mountain views watching north.