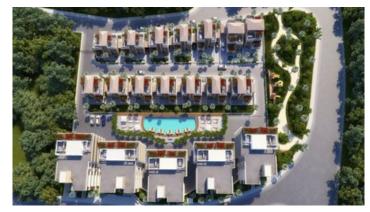

# LUXURY SEMI-DETACHED VILLA IN AGIOS ATHANASIOS

**Q** Limassol, Agios Athanasios

50175529

**Price** €637,570 +VAT **Type** Semi-Detached Villa

Bedrooms 4 Bathrooms 1

Covered $210 \text{ m}^2$ Roof garden $32 \text{ m}^2$ Uncovered veranda $33 \text{ m}^2$ Plot $246 \text{ m}^2$ 

## Description

Situated in Agios Athanasios, the most sought after area of Limassol, a short drive to highway and only 7 minutes drive to blue flagged beaches of Limassol. Property will enjoy sea views and city views towards south and calming mountain views watching north.

### **Facilities**

Aircondition, Split system

Storage

Landscaped garden

Parking, Covered

Gated complex

Solar photovoltaic panels