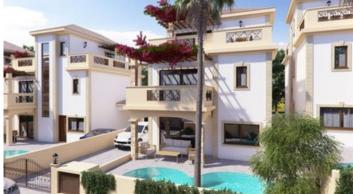

# LUXURY SEMI-DETACHED VILLA IN AGIOS ATHANASIOS

**Q** Limassol, Agios Athanasios

50175529

**Price** €637,570 +VAT **Type** Semi-Detached Villa

Bedrooms 4 Bathrooms 1

Covered $210 \text{ m}^2$ Roof garden $32 \text{ m}^2$ Uncovered veranda $33 \text{ m}^2$ Plot $246 \text{ m}^2$ 

## Description

Situated in Agios Athanasios, the most sought after area of Limassol, a short drive to highway and only 7 minutes drive to blue flagged beaches of Limassol. Property will enjoy sea views and city views towards south and calming mountain views watching north.