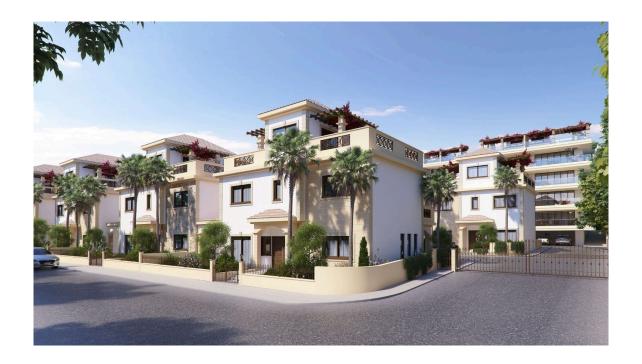

# LUXURY SEMI-DETACHED VILLA IN AGIOS ATHANASIOS

**Q** Limassol, Agios Athanasios

50175529

**Price** €637,570 +VAT **Type** Semi-Detached Villa

Bedrooms 4 Bathrooms 1

Covered $210 \text{ m}^2$ Roof garden $32 \text{ m}^2$ Uncovered veranda $33 \text{ m}^2$ Plot $246 \text{ m}^2$ 

## Description

Situated in Agios Athanasios, the most sought after area of Limassol, a short drive to highway and only 7 minutes drive to blue flagged beaches of Limassol. Property will enjoy sea views and city views towards south and calming mountain views watching north.

Has 4 bedrooms, bathroom, guest toilet, kitchen, living room, uncovered veranda, roof garden veranda and double covered parking.