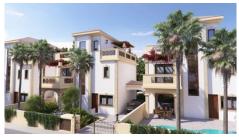

# LUXURY SEMI-DETACHED VILLA IN AGIOS ATHANASIOS

**Q** Limassol, Agios Athanasios

50175529

**Price** €637,570 +VAT **Type** Semi-Detached Villa

Bedrooms 4 Bathrooms 1

Covered $210 \text{ m}^2$ Roof garden $32 \text{ m}^2$ Uncovered veranda $33 \text{ m}^2$ Plot $246 \text{ m}^2$ 

## Description

Situated in Agios Athanasios, the most sought after area of Limassol, a short drive to highway and only 7 minutes drive to blue flagged beaches of Limassol. Property will enjoy sea views and city views towards south and calming mountain views watching north.

Has 4 bedrooms, bathroom, guest toilet, kitchen, living room, uncovered veranda, roof garden veranda and double covered parking.