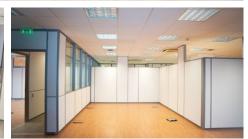

Whole 1st floor offices with glass partitions, basement parking, store rooms and large lobby at the ground floor. The offices provide access control, electrical key, air -conditioning, fresh air system, raised floors, false ceilings, kitchens, men and women toilets etc.

#### **Features**

Connected to electric mains

Closed offices

Kitchenette

Secure door

**Excellent condition** 

Double glazing

Server room with full rack