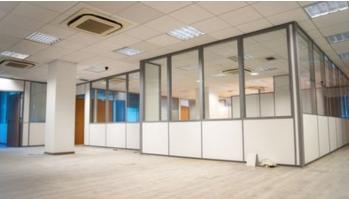

Whole 1st floor offices with glass partitions, basement parking, store rooms and large lobby at the ground floor. The offices provide access control, electrical key, air -conditioning, fresh air system, raised floors, false ceilings, kitchens, men and women toilets etc.