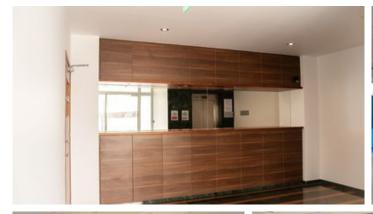

Whole 1st floor offices with glass partitions, basement parking, store rooms and large lobby at the ground floor. The offices provide access control, electrical key, air -conditioning, fresh air system, raised floors, false ceilings, kitchens, men and women toilets etc.