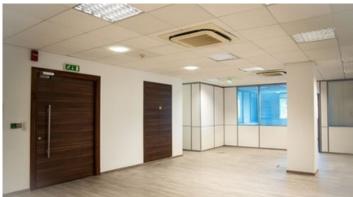

Whole 1st floor offices with glass partitions, basement parking, store rooms and large lobby at the ground floor. The offices provide access control, electrical key, air -conditioning, fresh air system, raised floors, false ceilings, kitchens, men and women toilets etc.

### **Facilities**

Aircondition, Split system

Parking, Covered

Solar photovoltaic panels

Heating, Central, Independent

Elevator