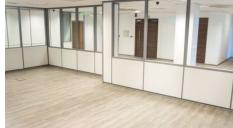

Whole 1st floor offices with glass partitions, basement parking, store rooms and large lobby at the ground floor. The offices provide access control, electrical key, air -conditioning, fresh air system, raised floors, false ceilings, kitchens, men and women toilets etc.

#### **Features**

Connected to electric mains

Closed offices

Kitchenette

Secure door

**Excellent condition** 

Double glazing

Server room with full rack