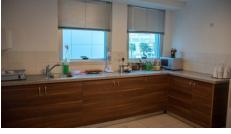

Whole 1st floor offices with glass partitions, basement parking, store rooms and large lobby at the ground floor. The offices provide access control, electrical key, air -conditioning, fresh air system, raised floors, false ceilings, kitchens, men and women toilets etc.

#### **Features**

Connected to electric mains

Closed offices

Kitchenette

Secure door

**Excellent condition** 

Double glazing

Server room with full rack