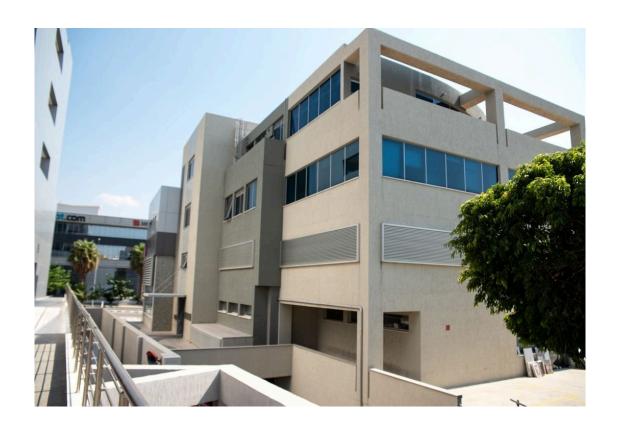

# LUXURY OFFICE SPACE OF 810 M2 IN A MAIN ROAD IN LIMASSOL

**Q** Limassol, Agios Athanasios

50175295

**Rent** €17,600 +VAT /month **Type** Office

**Covered** 810 m<sup>2</sup> **Floor** 1 / 2

**Area** Limassol, Agios Athanasios

## Description

The offices are in Agios Athanasios Avenue, in the east part of Limassol, with excellent access to the highway, the city centre and the seafront. Agios Athanasios Avenue is considered among the best commercial areas of Limassol with 24hour non-congested traffic flow, easy parking space around and short distance to public services, banks and restaurants.