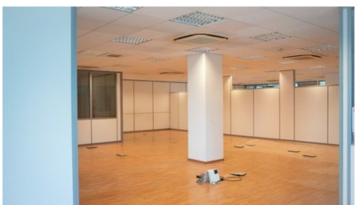

Whole 1st floor offices with glass partitions, basement parking, store rooms and large lobby at the ground floor. The offices provide access control, electrical key, air -conditioning, fresh air system, raised floors, false ceilings, kitchens, men and women toilets etc.