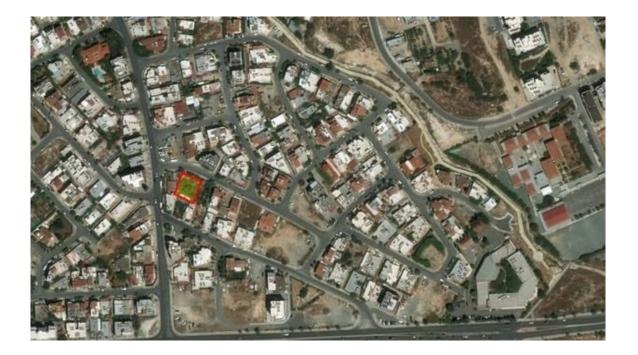

# RESIDENTIAL PLOT OF 521 SQM IN CENTRAL LIMASSOL

**Q** Limassol, Mesa Geitonia

50175243

| Price | €423,000           | Туре | Building Plot           |
|-------|--------------------|------|-------------------------|
| Plot  | 521 m <sup>2</sup> | Area | Limassol, Mesa Geitonia |

## Description

Great plot in the area of Mesa Geitonia available for sale. Total area is 521 sqm with building density 100% and coverage 50% in Ka5 Zone.

Ideal for investment and development. Close to main roads, highway and all amenities.