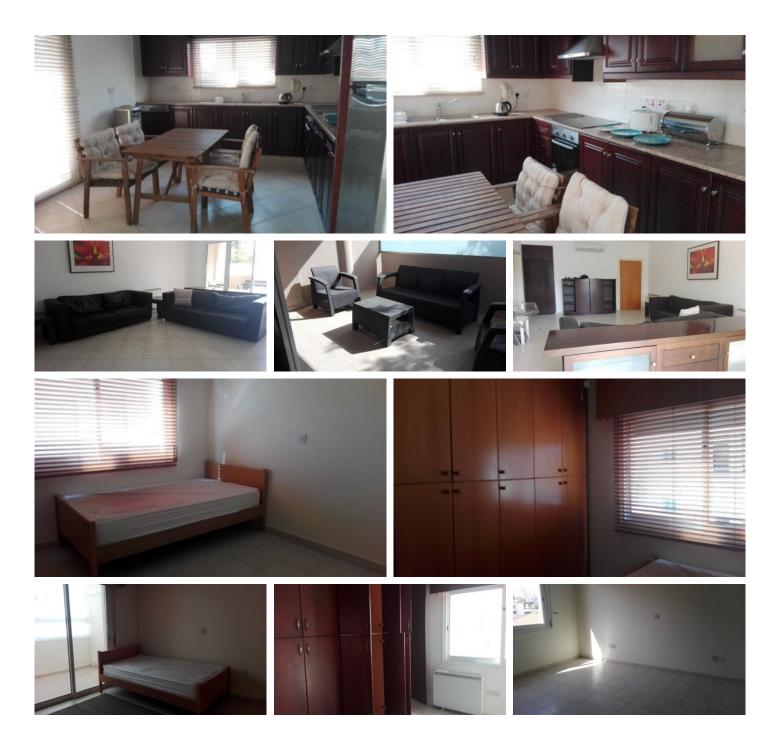

## Description

Spacious three bedroom apartment available for rent in a central location. Situated near all amenities in the third floor of a building. Has open plan living room connected with the covered balcony , separate kitchen with small balcony , guest toilet and shower , bathroom and three big bedrooms. One more covered veranda at the back. Apartment is mostly furnished and owner is willing to bring or remove any furniture. Has one covered parking as well. Available from 15/09/2020