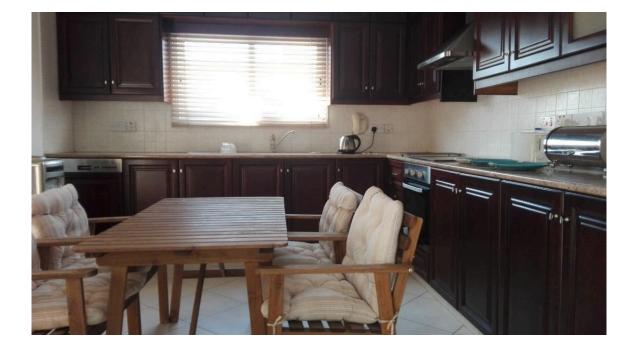

## Description

Spacious three bedroom apartment available for rent in a central location. Situated near all amenities in the third floor of a building. Has open plan living room connected with the covered balcony , separate kitchen with small balcony , guest toilet and shower , bathroom and three big bedrooms. One more covered veranda at the back. Apartment is mostly furnished and owner is willing to bring or remove any furniture. Has one covered parking as well. Available from 15/09/2020