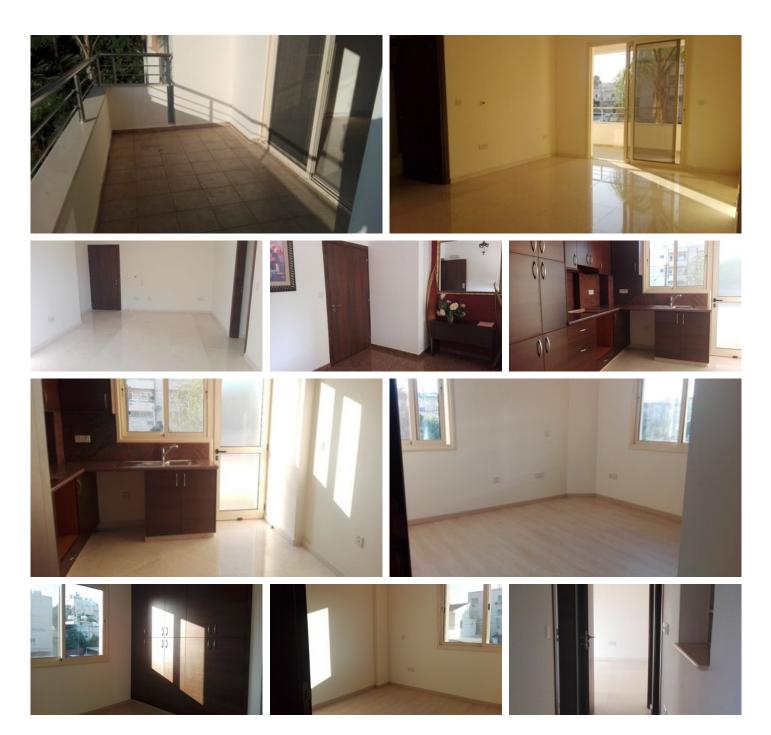

## Description

Two bedroom brnad new apartment in the center of Limassol available for rent. Quite area , all amenities in walking distance , easy access to main roads. Building in an excellent condition , covered parking and storage place as well. Can be rented out furnished or not. A/c , underfloor heating exists as well.

#### Features

Next to green area Fly screens Bright Corner Guest WC Quiet Area Near bus route Marble stairs Heating, Provision Elevator Solar photovoltaic panels

Fitted wardrobes Internal stairs City view Double glazing Veranda Modern design Near amenities Kitchen appliances