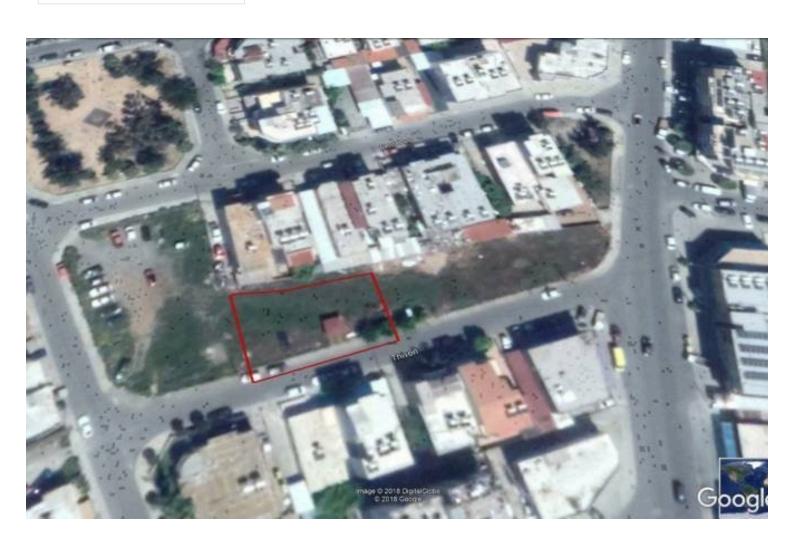

#### **Description**

Residential plot of 595 sq.m. for sale at Omonia, Limassol, very close to the Port and to the Limassol Marina. According to the local plan the plot falls within the Ka4 building zone which sets out the following parameters: Building Density: 120% Building Cover: 50% Floors: 3 Height: 13.5 m.