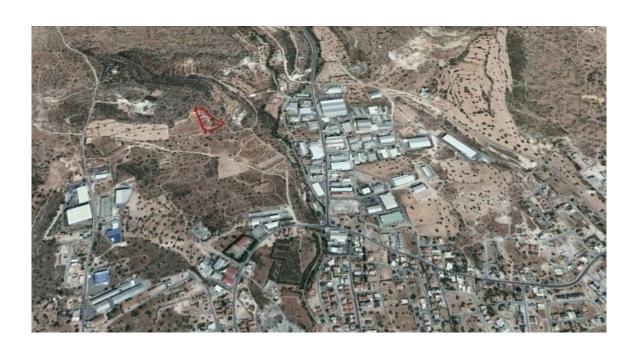

## INDUSTRIAL LAND 5825 SQM IN YPSONAS

Limassol, Ypsonas

50174217

Price€400,000 +VATTypeDevelopment LandPlot5825 m²AreaLimassol, Ypsonas

## Description

According to the local plan this piece of land falls within the Ba4 industrial zone which sets out the following parameters: Building Density: 90% Building Cover: 60% Floors: 2 The plot is adjacent to a road which is planned to be registered soon. It contains 36 carob trees. The price is subject to VAT