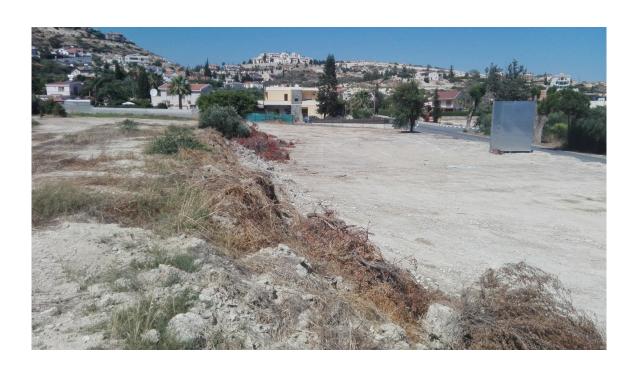

## RESIDENTIAL PLOT 776 SQM IN A GREAT SPOT IN AGIOS TYCHON

**Q** Limassol, Agios Tychonas

50174208

**Price** €400,000 +VAT **Type** Building Plot

**Plot** 776 m<sup>2</sup> **Area** Limassol, Agios Tychonas

## Description

A great piece of land of total 776 square meters . Easy access to amenities , beaches, hotels , famous beaches and highway. Maybe the most demanding piece of the area of Agios Tychon.Zone Ka10 , building density 30% and coverage 20%