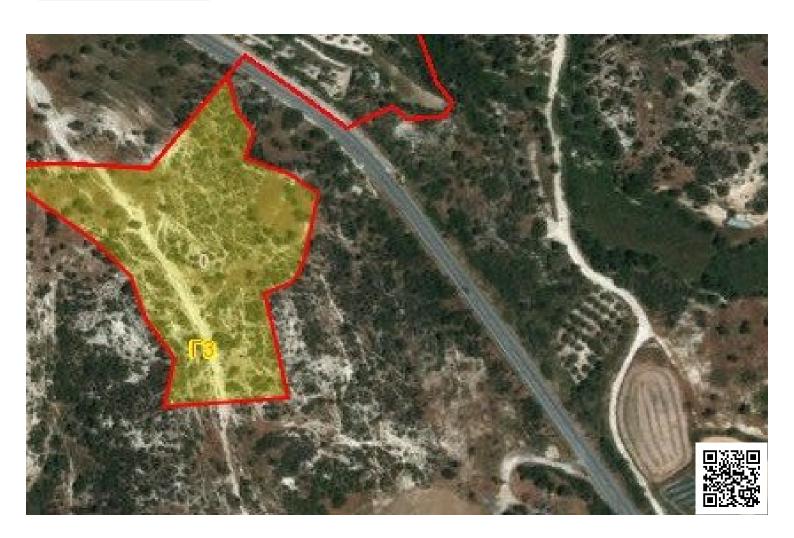

#### **Specifications**

Area

[ ] 23412 m<sup>2</sup>

Type

**Development Land** 

#### **Description**

Pissouri village is situated 20 minutes from Limassol and 15 minutes from Pafos. Easy access to highway connecting these two cities and close to the beach. Pissouri has all amenities anyone might need. Pharmacies, doctors, supermarkets, coffee shops, taverns, luxury hotels, schools etc.

Specific piece is mainly agricultural zone with density 10% and just 18% in residential zone with density 30%. Is good option for investments or residential purposes as well. Price is negotiable.