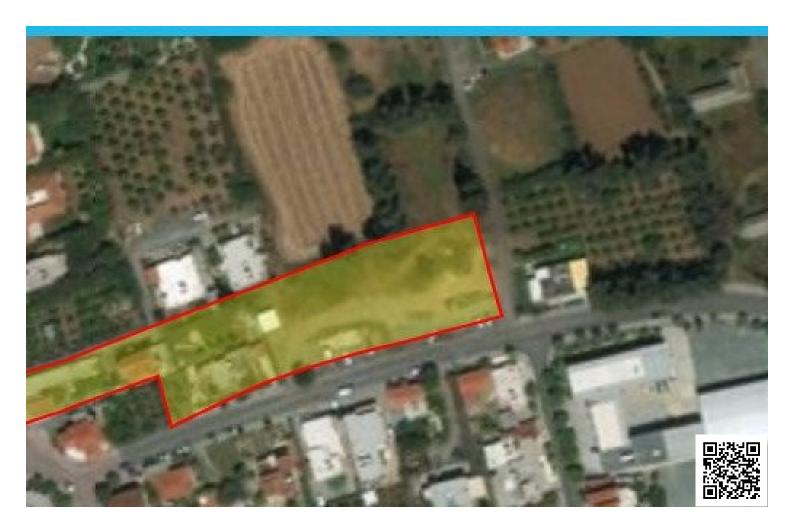

# **Description**

Land available now for sale in the promising area of Kato Polemidia. This area is just 5 minutes form the center and 1 minute from highway, leading to major cities of the island and airports of Pafos and Larnaka. Area has available in walking distance all amenities. Just next from the specific piece of land the new city University of TEPAK is about to buid.

Total area is 1400 sq.m completely straight and ready for developing. Zone K6 is mixed (residential 57% and commercial 43%) with building density 90% and coverage 50%. In the half plot there are two houses. Just next to it there is another piece of land of 1641 sq.m which is for sale as well for Euro 1320000. with the same characteristics.