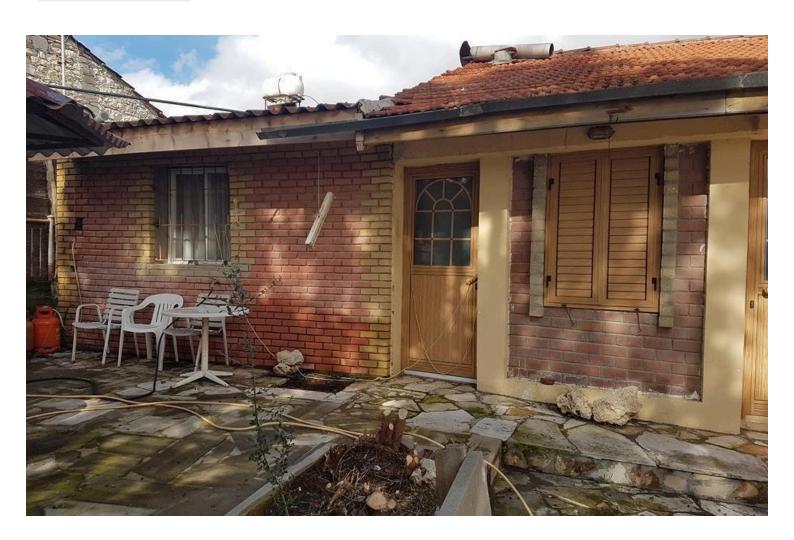

## **Description**

Silikou situated near Doros, Monagri villages driving through Polemidia roundabout to Platres.

This route lasts approximately 25 minutes and relevant road signs can be seen in various points along the journey. Is a quite village among the forest. House is old but owner is Willing to fix main staff before selling. Is unique opportunity for a holiday house or even a permanent residency. Price is slightly negotiable. Title deed ready.