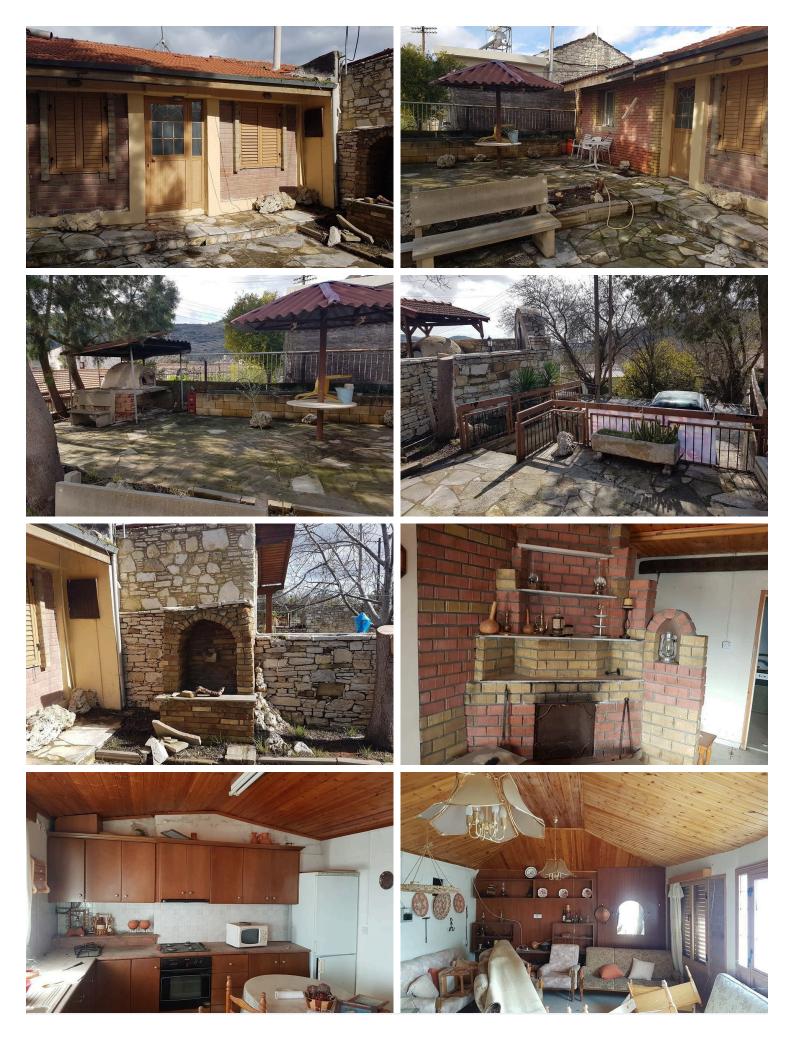

## **Description**

Silikou situated near Doros, Monagri villages driving through Polemidia roundabout to Platres.

This route lasts approximately 25 minutes and relevant road signs can be seen in various points along the journey. Is a quite village among the forest. House is old but owner is Willing to fix main staff before selling. Is unique opportunity for a holiday house or even a permanent residency. Price is slightly negotiable. Title deed ready.