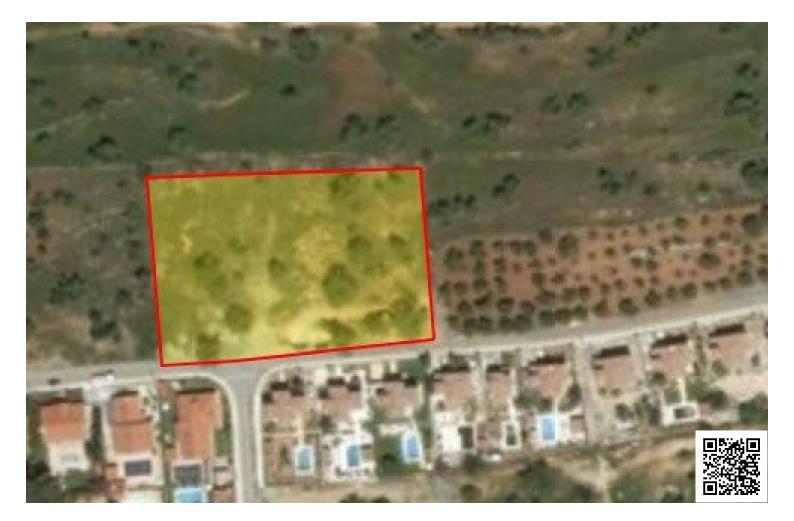

# **RESIDENTIAL LAND OF 5352 SQM IN SOUNI**

Souni-Zanakia, Limassol

€600,000 +vat

#### Description

Residential land of 5352 sqm in Souni available now for sale.

Souni is a small village situated among the forest with great panoramic mountain and sea views. Just 20 minutes from Limassol and 20 more from Pafos airport.

Specific piece of land has 30% building density and 20% coverage density. Zone H5.

Great opportunity for investment since in the area many luxury properties have been built already .