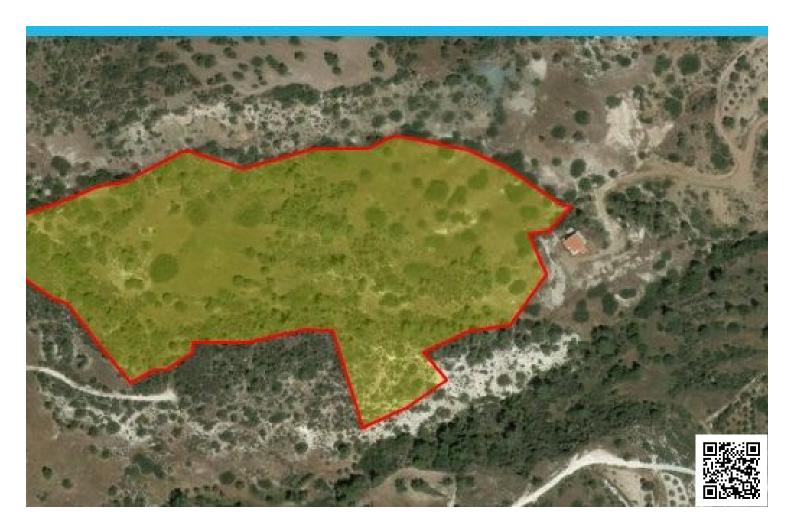

## **Specifications**

Area

[] 45151 m<sup>2</sup>

Type Field

## **Description**

Mathikoloni is a village just 10 minutes or less form Ayios Athanasios round about. Just 5 minutes form Foleys school and all amenities. Specific piece situated in the borders of Mathikoloni and Akrounta village. Total area is 45151 sqm, agicultural zone with building and coverage density 10%.