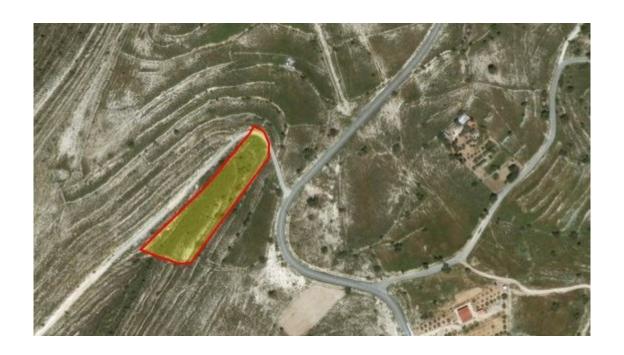

## LAND OF 5129 SQM IN LOFOU

**Q** Limassol, Lofou

50174099

**Price** €90,000 **Type** Field

**Plot** 5129 m<sup>2</sup> **Area** Limassol, Lofou

## Description

Lofou is very beautiful village just 20 minutes driving from Limassol. Is very famous for its hospitality , the traditional taverns and nice weather .

This piece of land has total area of 5129 sqm with building and coverage density 10%. Zone is agricultural.