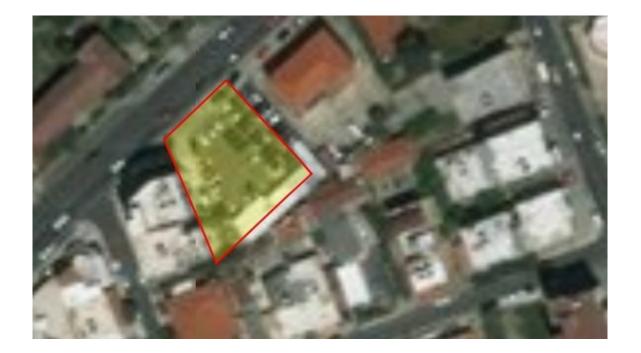

# COMMERCIAL PLOT IN THE CENTER OF LIMASSOL

**Q** Limassol, Limassol, City Center

50174066

| Price | €1,700,000 +VAT    | Туре | Building Plot                      |
|-------|--------------------|------|------------------------------------|
| Plot  | 842 m <sup>2</sup> | Area | Limassol, Limassol, City<br>Center |

# Description

This piece of land is situated in Makarios avenue with building density 180% and coverage 50%, ability for six floor building. Its unique location makes it ideal for investment. Price is negotiable. Title deeds ready .