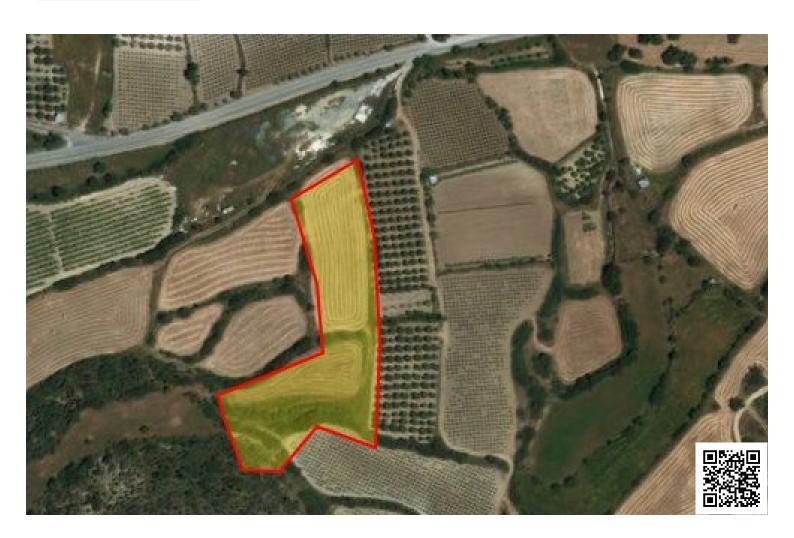

# **Specifications**

Area

[] 10368 m<sup>2</sup>

Type

**Field** 

## **Description**

Mlxed zone land for sal ein Pissouri. Just 20 minutes form Limassol and 15 minutes from Pafos airport land of 10368 square meters now for sale. 45% is residential zone with 20% building and coverage density and 55% agricultural zone with building and coverage density 10%. Title deed ready. Price negotiable.

# **Planning zones**

| Zone | Cover factor | <b>Build factor</b> | Max height | Max floors | Affected percentage |
|------|--------------|---------------------|------------|------------|---------------------|
| Res  | 20%          | 20%                 | 0 m        | -          | -                   |
| Com  | _            | _                   | -          | _          | -                   |