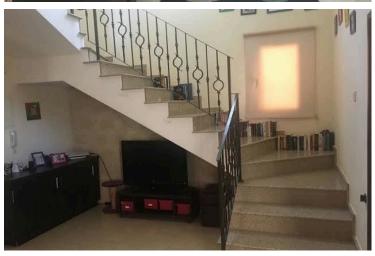

House built on 2008 in a plot of 320 square meters with covered areas 180 square meters. Spacious living room, guest toilet and fully equipped open plan kitchen in the ground floor and three bedrooms and full bathroom in the upper level. Master room with en suite. Double glaze windows, air conditions and central heating exists.