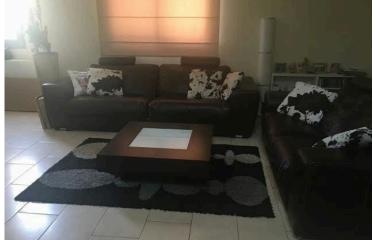

House built on 2008 in a plot of 320 square meters with covered areas 180 square meters. Spacious living room, guest toilet and fully equipped open plan kitchen in the ground floor and three bedrooms and full bathroom in the upper level. Master room with en suite. Double glaze windows, air conditions and central heating exists.