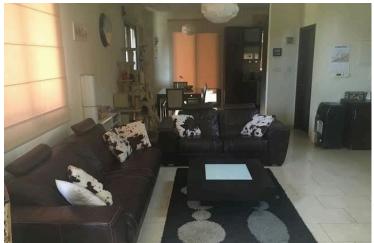

House built on 2008 in a plot of 320 square meters with covered areas 180 square meters. Spacious living room, guest toilet and fully equipped open plan kitchen in the ground floor and three bedrooms and full bathroom in the upper level. Master room with en suite. Double glaze windows, air conditions and central heating exists.