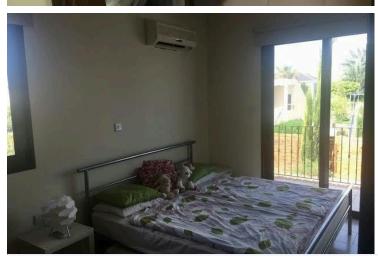

House built on 2008 in a plot of 320 square meters with covered areas 180 square meters. Spacious living room, guest toilet and fully equipped open plan kitchen in the ground floor and three bedrooms and full bathroom in the upper level. Master room with en suite. Double glaze windows, air conditions and central heating exists.