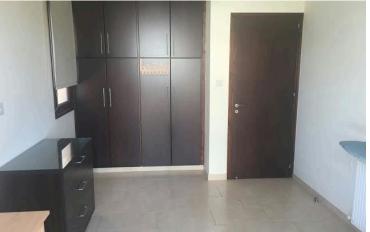

House built on 2008 in a plot of 320 square meters with covered areas 180 square meters. Spacious living room, guest toilet and fully equipped open plan kitchen in the ground floor and three bedrooms and full bathroom in the upper level. Master room with en suite. Double glaze windows, air conditions and central heating exists.