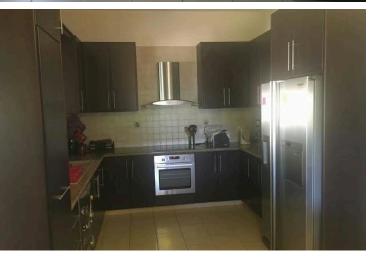

House built on 2008 in a plot of 320 square meters with covered areas 180 square meters. Spacious living room, guest toilet and fully equipped open plan kitchen in the ground floor and three bedrooms and full bathroom in the upper level. Master room with en suite. Double glaze windows, air conditions and central heating exists.